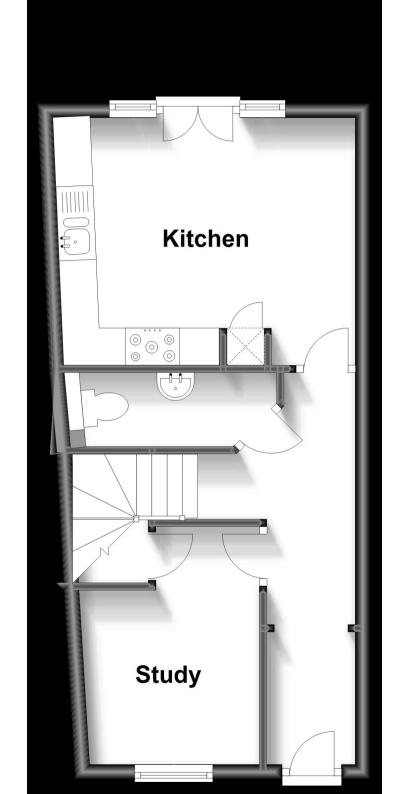

## Accommodation

**Entrance hallway** 

Reception room/Bed 4 3.53 x 2.31

WC 1.27 X 1.02

Kitchen/diner 3.89 x 3.30

Bedroom 3 3.20 x 2.69

Lounge 4.52 x 3.51

**Bedroom 2** 3.53 x 2.72

**Bathroom** 

Bedroom 1 3.46 x 3.36

En-suite shower room

Rear decking Allocated parking