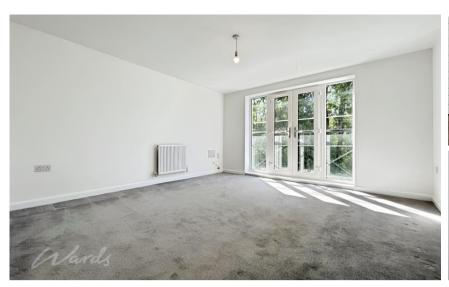

## Accommodation

**Entrance hallway** 

Reception room/Bed 4 3.53 x 2.31

WC 1.27 X 1.02

Kitchen/diner 3.89 x 3.30

Bedroom 3 3.20 x 2.69

Lounge 4.52 x 3.51

**Bedroom 2** 3.53 x 2.72