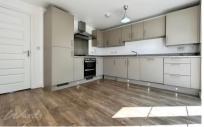

## Accommodation

**Entrance hallway** 

Reception room/Bed 4 3.53 x 2.31

WC 1.27 X 1.02

Kitchen/diner 3.89 x 3.30

Bedroom 3 3.20 x 2.69

Lounge 4.52 x 3.51

**Bedroom 2** 3.53 x 2.72