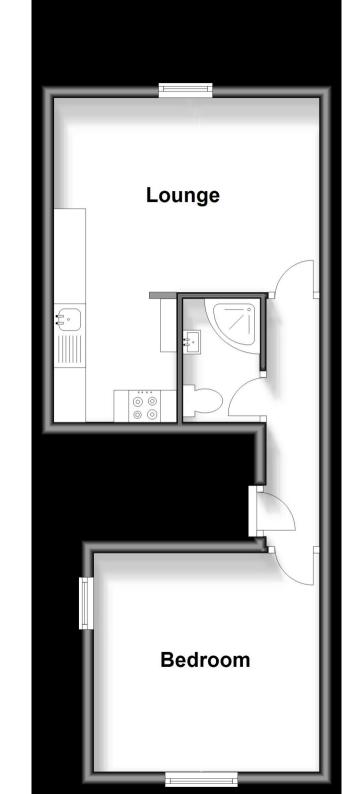

## Accommodation

**Kitchen** 1.91 x 1.88 **Lounge** 4.12 x 3.05 **Bedroom** 3.43 x 2.44