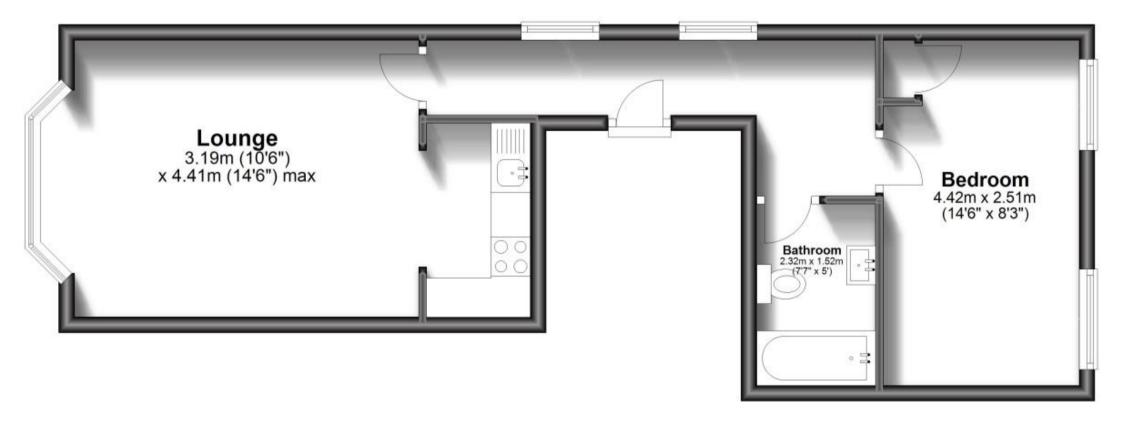

## Accommodation

Entrance hallway

Lounge/kitchen 4.41 x 3.19

**Bedroom** 4.42 x 2.51

**Bathroom** 1.77 x 1.52

Off street parking

Communal garden

First Floor

Approx. 40.1 sq. metres (431.5 sq. feet)

Total area: approx. 40.1 sq. metres (431.5 sq. feet)