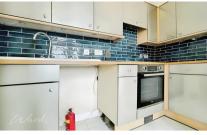

## Accommodation

Entrance hallway

Lounge/kitchen 4.41 x 3.19

**Bedroom** 4.42 x 2.51

**Bathroom** 1.77 x 1.52

Off street parking

Communal garden

First Floor