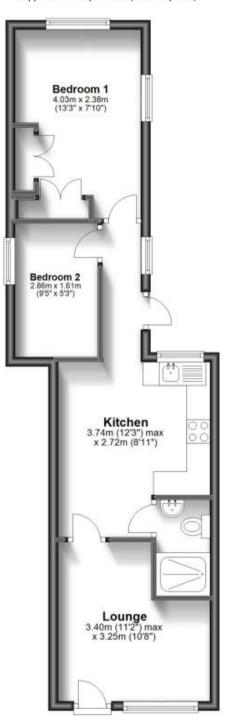

## Accommodation

**Lounge** 3.40 x 3.25

**Shower room** 2.05 x 1.32

**Kitchen** 3.74 x 2.72

Bedroom 2 2.86 x 1.61

**Bedroom 1** 4.03 x 2.38

Courtyard

Allocated parking

## **Ground Floor**

Approx. 39.8 sq. metres (428.9 sq. feet)

Total area: approx. 39.8 sq. metres (428.9 sq. feet)