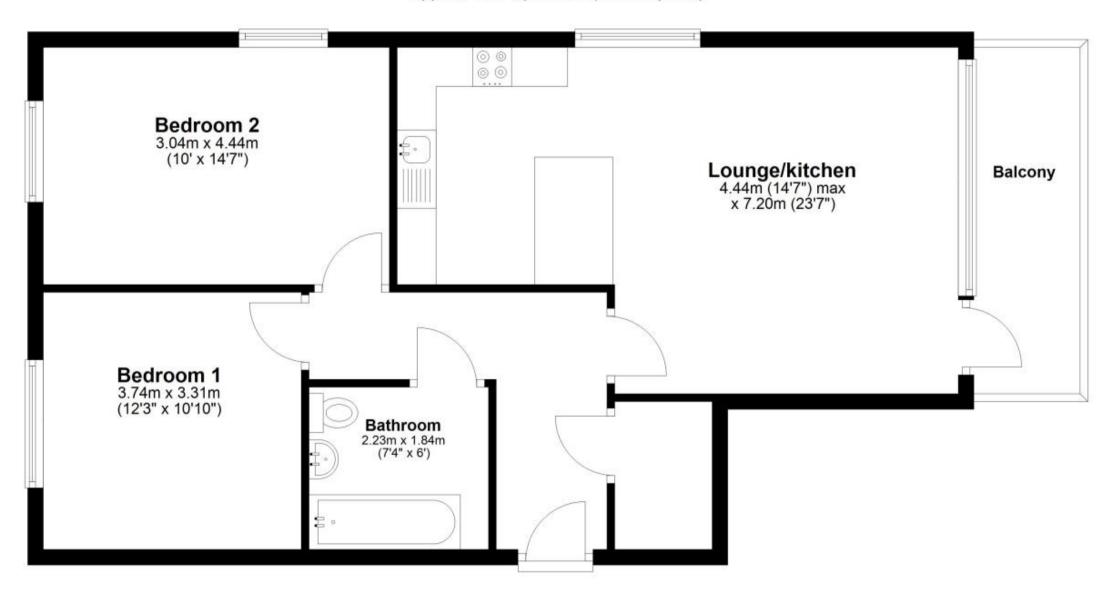

## Accommodation

Entrance hallway

Lounge/kitchen 7.20 x 4.44

**Bathroom** 2.23 x 1.84

Bedroom 1 3.74 x 3.31

**Bedroom 2** 4.44 x 3.04

Balcony

Allocated parking

## **Second Floor**

Approx. 70.0 sq. metres (753.8 sq. feet)

Total area: approx. 70.0 sq. metres (753.8 sq. feet)