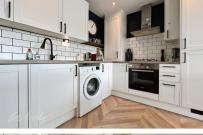

## Accommodation

Entrance hallway

Lounge/kitchen 7.20 x 4.44

**Bathroom** 2.23 x 1.84

Bedroom 1 3.74 x 3.31

**Bedroom 2** 4.44 x 3.04

Balcony

Allocated parking