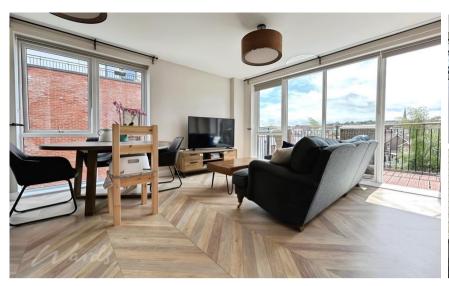

## Accommodation

Entrance hallway

Lounge/kitchen 7.20 x 4.44

**Bathroom** 2.23 x 1.84

Bedroom 1 3.74 x 3.31

**Bedroom 2** 4.44 x 3.04

Balcony

Allocated parking