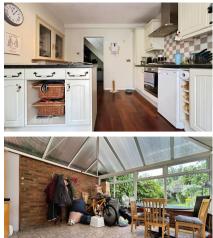

#### Accommodation

Entrance hallway

**Kitchen** 3.50 x 3.12

Conservatory 4.46 x 4.40

**Lounge** 5.27 x 3.08

**Bathroom** 2.16 x 1.77

Bedroom 1 3.87 x 3.12

Bedroom 2 4.75 x 3.03