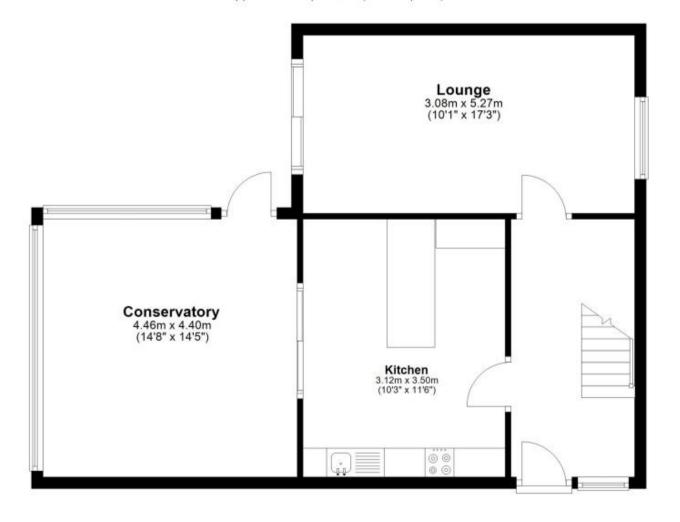

#### Accommodation

Entrance hallway

**Kitchen** 3.50 x 3.12

Conservatory 4.46 x 4.40

**Lounge** 5.27 x 3.08

**Bathroom** 2.16 x 1.77

Bedroom 1 3.87 x 3.12

Bedroom 2 4.75 x 3.03

# **Ground Floor**

Approx. 55.9 sq. metres (602.2 sq. feet)