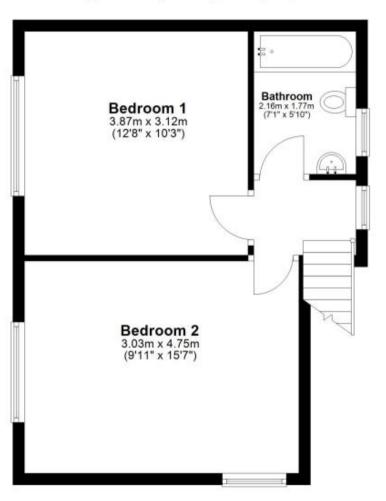

#### Accommodation

Entrance hallway

**Kitchen** 3.50 x 3.12

Conservatory 4.46 x 4.40

**Lounge** 5.27 x 3.08

**Bathroom** 2.16 x 1.77

Bedroom 1 3.87 x 3.12

Bedroom 2 4.75 x 3.03

## First Floor

Approx. 33.6 sq. metres (362.0 sq. feet)

Total area: approx. 89.6 sq. metres (964.2 sq. feet)