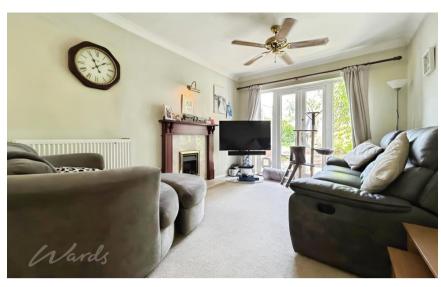

#### Accommodation

Entrance hallway

**Kitchen** 3.50 x 3.12

Conservatory 4.46 x 4.40

**Lounge** 5.27 x 3.08

**Bathroom** 2.16 x 1.77

Bedroom 1 3.87 x 3.12

Bedroom 2 4.75 x 3.03