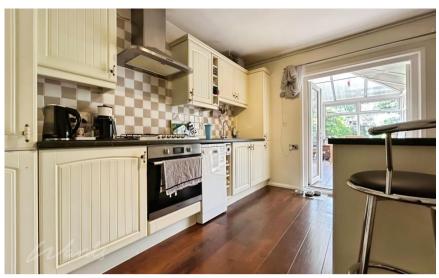

#### Accommodation

Entrance hallway

**Kitchen** 3.50 x 3.12

Conservatory 4.46 x 4.40

**Lounge** 5.27 x 3.08

**Bathroom** 2.16 x 1.77

Bedroom 1 3.87 x 3.12

Bedroom 2 4.75 x 3.03