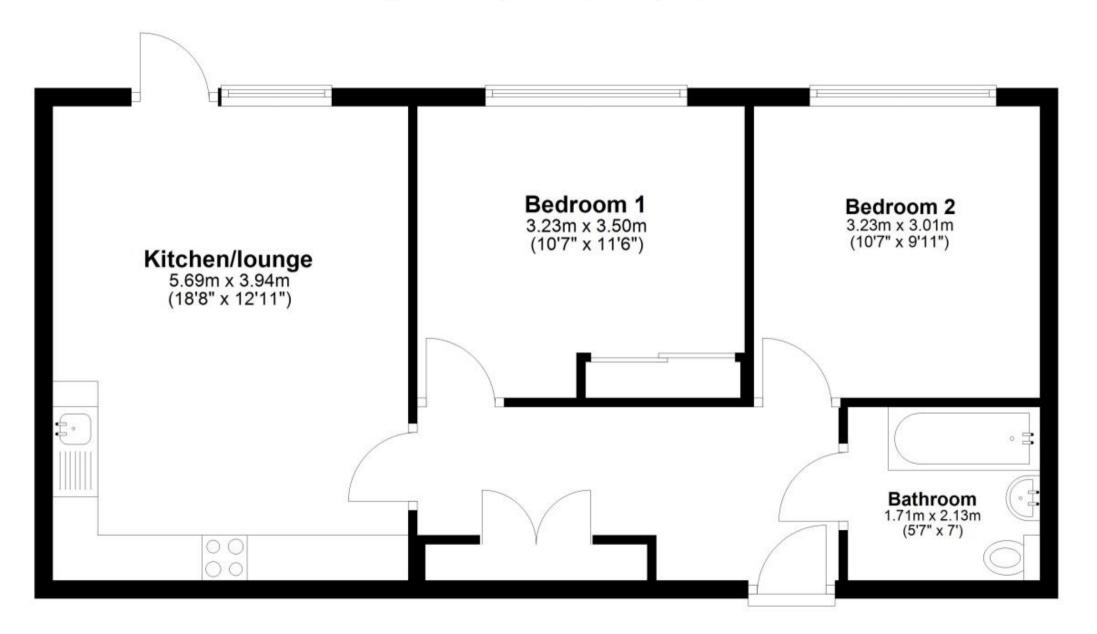

## Accommodation

Entrance hallway Bathroom  $2.13 \times 1.71$ Bedroom  $2 \ 3.23 \times 3.01$ Bedroom  $1 \ 3.51 \times 3.50$ Kitchen/lounge  $5.69 \times 3.94$ Balcony Allocated parking

Deposit required is £1,730.77 Tonbridge and Malling District - Council Tax Band Tax Band C

## Third Floor Approx. 57.8 sq. metres (622.0 sq. feet)

Total area: approx. 57.8 sq. metres (622.0 sq. feet)