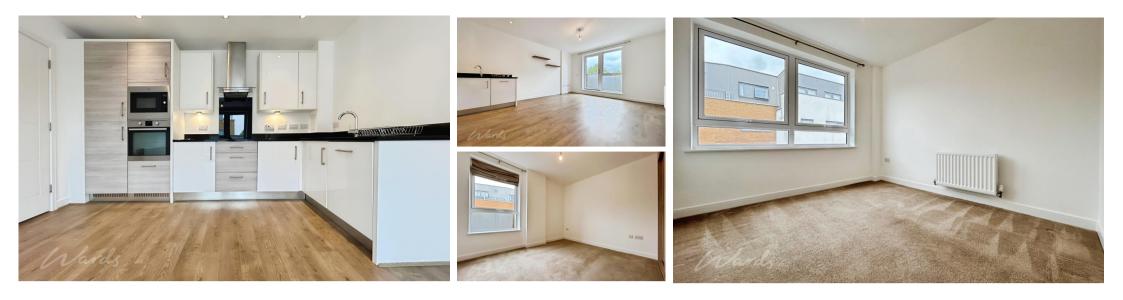

## Main Features

Balcony Modern Good condition Integrated appliances Walking distance to station Built in wardrobes

## Accommodation

Entrance hallway Bathroom  $2.13 \times 1.71$ Bedroom  $2 \ 3.23 \times 3.01$ Bedroom  $1 \ 3.51 \times 3.50$ Kitchen/lounge  $5.69 \times 3.94$ Balcony Allocated parking

Deposit required is £1,730.77 Tonbridge and Malling District - Council Tax Band Tax Band C