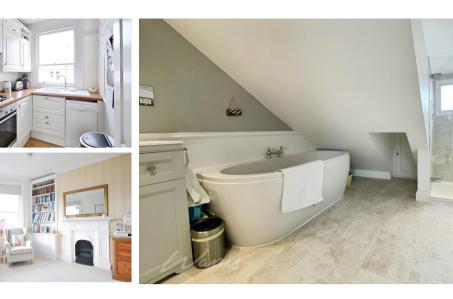

## Accommodation

**Communal Entrance** Entrance hallway W.C Lounge 4.32 x 3.79 Kitchen 2.42 x 1.77 Bedroom 1 4.19 x 3.79 Bedroom 3/Study 3.48 x 2.95 Bedroom 2 5.36 x 3.76 (max) Bathroom 3.18 x 3.09 On street permit parking