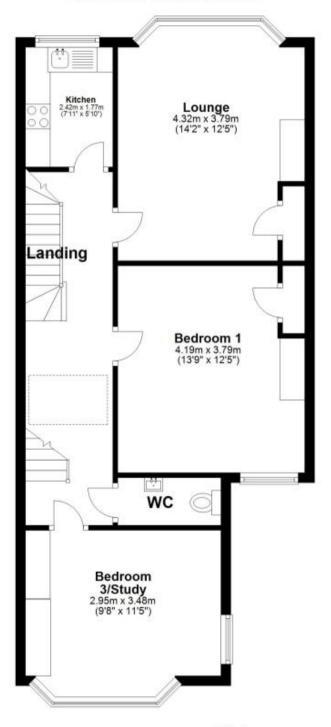

## Accommodation

**Communal Entrance** Entrance hallway W.C Lounge 4.32 x 3.79 Kitchen 2.42 x 1.77 Bedroom 1 4.19 x 3.79 Bedroom 3/Study 3.48 x 2.95 Bedroom 2 5.36 x 3.76 (max) Bathroom 3.18 x 3.09 On street permit parking

## Second Floor Approx. 64.5 sq. metres (694.0 sq. feet)