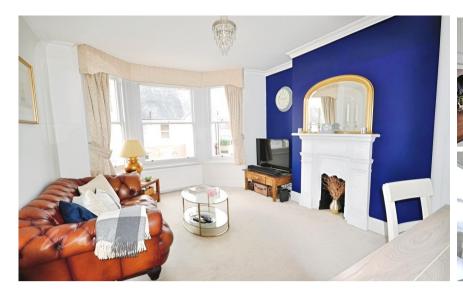

## Accommodation

**Communal Entrance** Entrance hallway W.C Lounge 4.32 x 3.79 Kitchen 2.42 x 1.77 Bedroom 1 4.19 x 3.79 Bedroom 3/Study 3.48 x 2.95 Bedroom 2 5.36 x 3.76 (max) Bathroom 3.18 x 3.09 On street permit parking