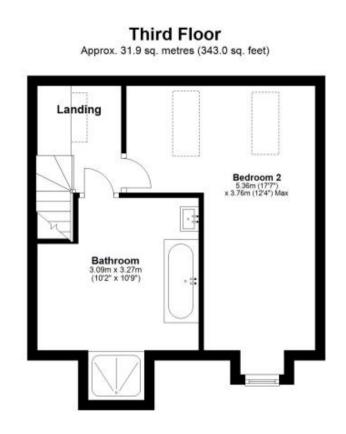

## Accommodation

**Communal Entrance** Entrance hallway W.C Lounge 4.32 x 3.79 Kitchen 2.42 x 1.77 Bedroom 1 4.19 x 3.79 Bedroom 3/Study 3.48 x 2.95 Bedroom 2 5.36 x 3.76 (max) Bathroom 3.18 x 3.09 On street permit parking