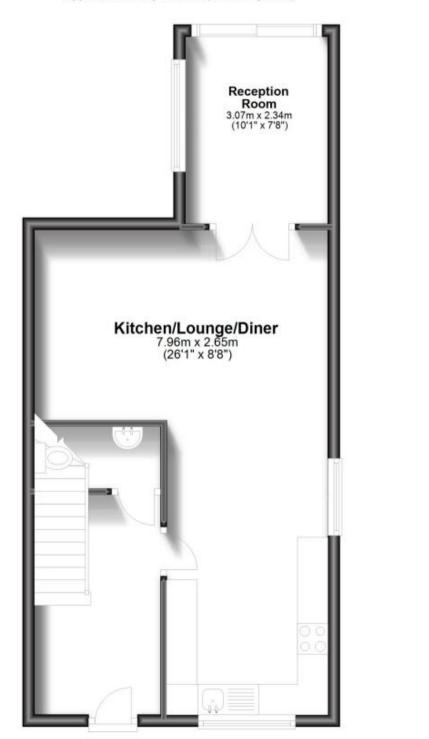

#### Accommodation

Entrance hallway WC  $2.08 \times 1.02$ Kitchen/Lounge/Diner  $7.96 \times 2.65$ Reception room  $3.07 \times 2.34$ Bedroom 1  $4.88 \times 2.92$ Bathroom  $2.03 \times 1.85$ Bedroom 2  $3.79 \times 3.81$ Garden Driveway

## Ground Floor

Approx. 46.0 sq. metres (495.0 sq. feet)