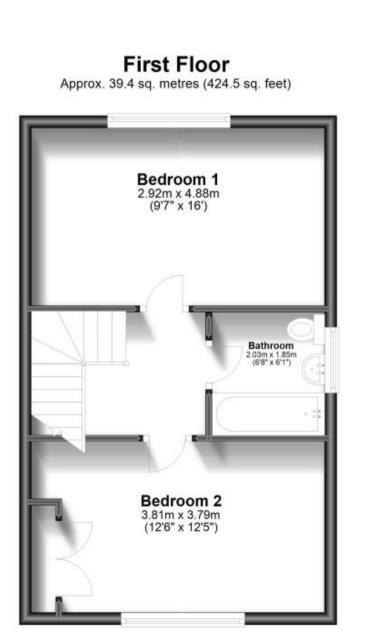

#### Accommodation

Entrance hallway WC  $2.08 \times 1.02$ Kitchen/Lounge/Diner  $7.96 \times 2.65$ Reception room  $3.07 \times 2.34$ Bedroom 1  $4.88 \times 2.92$ Bathroom  $2.03 \times 1.85$ Bedroom 2  $3.79 \times 3.81$ Garden Driveway