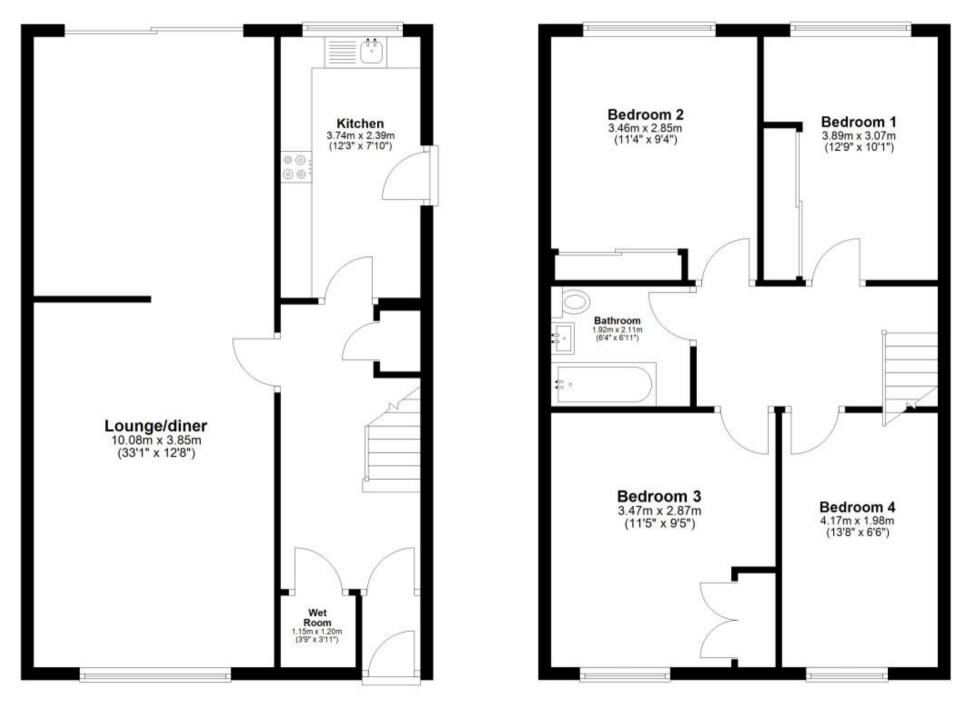

## Accommodation

Entrance porch  $1.15 \times 1.14$ Wet room  $1.50 \times 1.34$ Lounge/diner  $10.8 \times 3.85$ Kitchen  $3.74 \times 2.39$ Bedroom 1  $3.89 \times 3.07$ Bedroom 2  $3.46 \times 2.85$ Bathroom 2.11  $\times 1.92$ Bedroom 3  $3.47 \times 2.87$ Bedroom 4  $4.17 \times 1.98$ Garden Garage Off street parking

## Ground Floor

Approx. 62.2 sq. metres (669.6 sq. feet)

First Floor

Approx. 53.7 sq. metres (578.2 sq. feet)

Total area: approx. 115.9 sq. metres (1247.8 sq. feet)