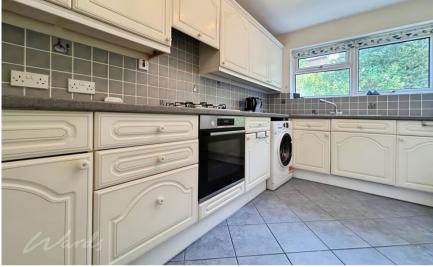

## Accommodation

Entrance porch  $1.15 \times 1.14$ Wet room  $1.50 \times 1.34$ Lounge/diner  $10.8 \times 3.85$ Kitchen  $3.74 \times 2.39$ Bedroom 1  $3.89 \times 3.07$ Bedroom 2  $3.46 \times 2.85$ Bathroom 2.11  $\times 1.92$ Bedroom 3  $3.47 \times 2.87$ Bedroom 4  $4.17 \times 1.98$ Garden Garage Off street parking