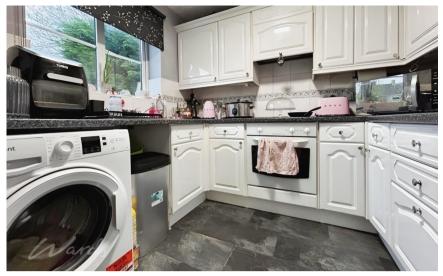

## Accommodation

**Lounge** 4.35m x 3.84m

Dining room 2.59m x 2.44m

**Kitchen** 2.57m x 2.21m

**Bedroom 1** 3.61m x 2.67m

Bedroom 2 3.38m x 2.69m

**Bedroom 3** 2.64m x 2.06m

**Bathroom** 