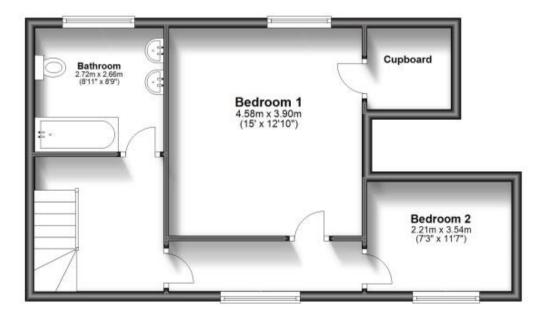

#### Accommodation

Entrance porch 3.45 x 1.24

**Lounge** 5.42 x 4.40

**Kitchen** 4.60 x 4.46

WC 2.02 X 0.74

**Bathroom** 2.72 x 2.66

Bedroom 1 4.58 x 4.34

Bedroom 2 3.54 x 2.21

# First Floor