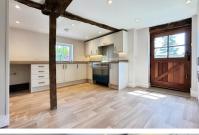

#### Accommodation

Entrance porch 3.45 x 1.24

**Lounge** 5.42 x 4.40

**Kitchen** 4.60 x 4.46

WC 2.02 X 0.74

**Bathroom** 2.72 x 2.66

Bedroom 1 4.58 x 4.34

Bedroom 2 3.54 x 2.21

# **Ground Floor**