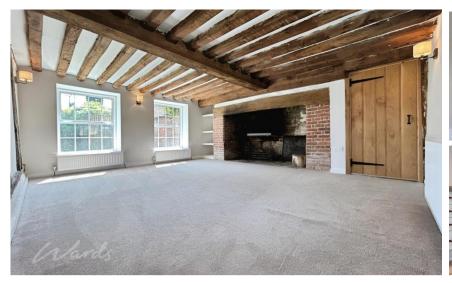

#### Accommodation

Entrance porch 3.45 x 1.24

**Lounge** 5.42 x 4.40

**Kitchen** 4.60 x 4.46

WC 2.02 X 0.74

**Bathroom** 2.72 x 2.66

Bedroom 1 4.58 x 4.34

Bedroom 2 3.54 x 2.21

# **Ground Floor**