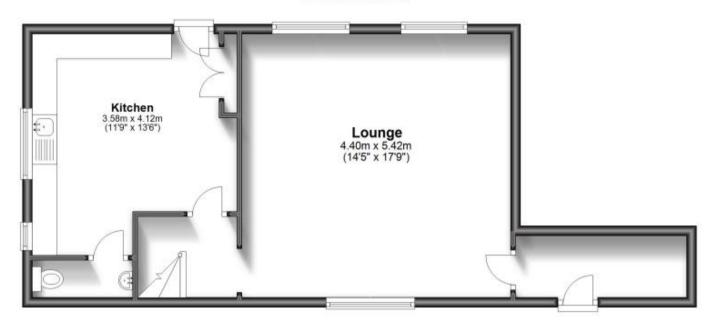

#### Accommodation

Entrance porch 3.45 x 1.24

**Lounge** 5.42 x 4.40

**Kitchen** 4.60 x 4.46

WC 2.02 X 0.74

**Bathroom** 2.72 x 2.66

Bedroom 1 4.58 x 4.34

Bedroom 2 3.54 x 2.21

# **Ground Floor**