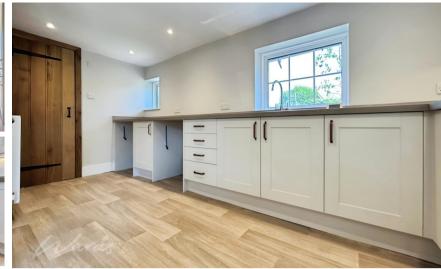

#### Accommodation

Entrance porch 3.45 x 1.24

**Lounge** 5.42 x 4.40

**Kitchen** 4.60 x 4.46

WC 2.02 X 0.74

**Bathroom** 2.72 x 2.66

Bedroom 1 4.58 x 4.34

Bedroom 2 3.54 x 2.21