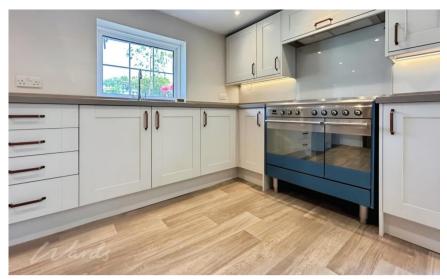

### Accommodation

Entrance porch 3.45 x 1.24

**Lounge** 5.42 x 4.40

**Kitchen** 4.60 x 4.46

WC 2.02 X 0.74

**Bathroom** 2.72 x 2.66

Bedroom 1 4.58 x 4.34

Bedroom 2 3.54 x 2.21

# **Ground Floor**