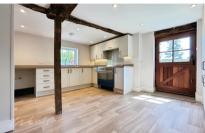

### Accommodation

Entrance porch 3.45 x 1.24

**Lounge** 5.42 x 4.40

**Kitchen** 4.60 x 4.46

WC 2.02 X 0.74

**Bathroom** 2.72 x 2.66

Bedroom 1 4.58 x 4.34

Bedroom 2 3.54 x 2.21

# **Ground Floor**