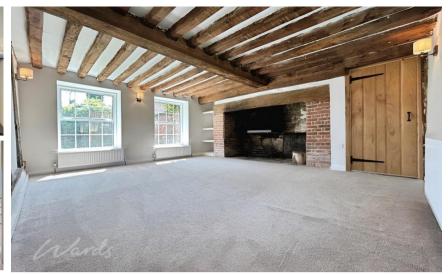

#### **Main Features**

**Period features** 

**Parking** 

Newly refurbished

**New carpets** 

Garden

Pets with discretion

Deposit required is £2,307.69 Tonbridge and Malling District - Council Tax Band Tax Band F

### Accommodation

Entrance porch 3.45 x 1.24

**Lounge** 5.42 x 4.40

**Kitchen** 4.60 x 4.46

WC 2.02 X 0.74

**Bathroom** 2.72 x 2.66

Bedroom 1 4.58 x 4.34

Bedroom 2 3.54 x 2.21