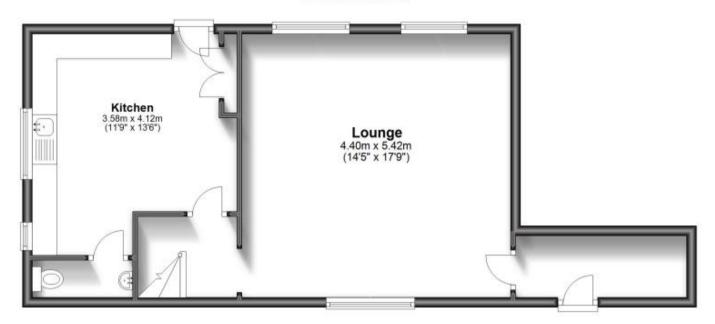

### Accommodation

Entrance porch 3.45 x 1.24

**Lounge** 5.42 x 4.40

**Kitchen** 4.60 x 4.46

WC 2.02 X 0.74

**Bathroom** 2.72 x 2.66

Bedroom 1 4.58 x 4.34

Bedroom 2 3.54 x 2.21

# **Ground Floor**