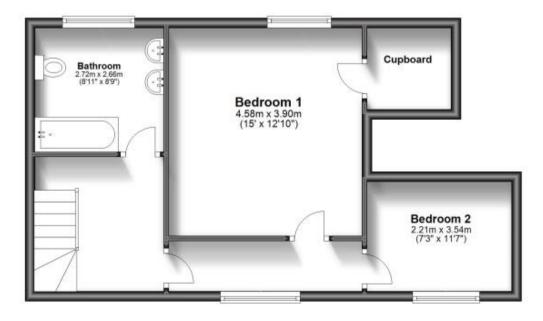

### Accommodation

Entrance porch 3.45 x 1.24

**Lounge** 5.42 x 4.40

**Kitchen** 4.60 x 4.46

WC 2.02 X 0.74

**Bathroom** 2.72 x 2.66

Bedroom 1 4.58 x 4.34

Bedroom 2 3.54 x 2.21

# First Floor