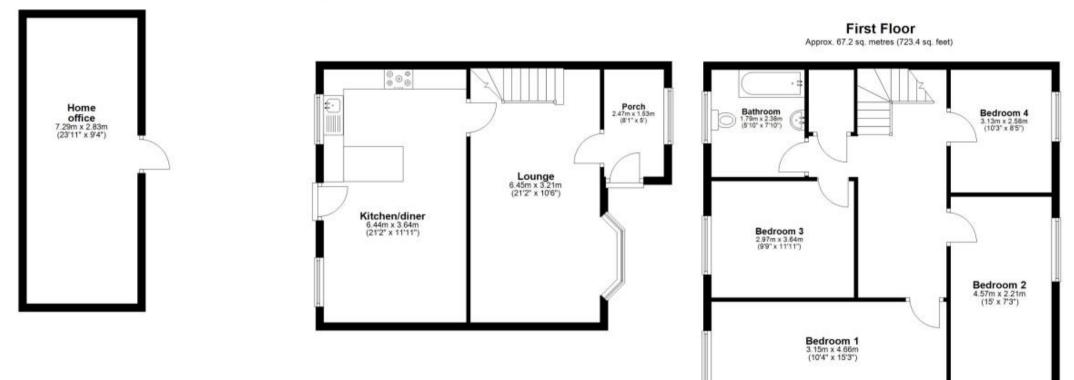

Price £2,200 PCM Fees Apply

Available 01/07/25

Tedder Road Tunbridge Wells TN4

Helping you move forwards

Accommodation

Porch 2.47 x 1.53

Garden

Home office

Lounge 6.45 x 3.21 Kitchen/diner 6.44 x 3.64 Bathroom 2.38 x 1.79 Bedroom 3 3.65 x 2.44 Bedroom 4 3.19 x 2.25 Bedroom 2 4.57 x 2.21 Bedroom 1 4.66 x 2.76

Driveway

Ground Floor Approx. 69.7 sq. metres (750.7 sq. feet)