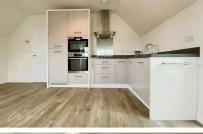

## **Accommodation**

Entrance hallway
Bedroom 4.28 x 2.09

+.20 x 2.00

**Kitchen/lounge** 6.73 x 5.79

**Bathroom** 3.37 x 2.65

Utility room  $1.77 \times 1.36$ 

Allocated parking

**Top Floor** Approx. 80.3 sq. metres (864.8 sq. feet)