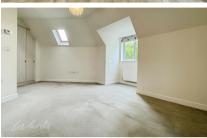

## **Accommodation**

Entrance hallway
Bedroom 4.28 x 2.09

+.20 x 2.00

**Kitchen/lounge** 6.73 x 5.79

**Bathroom** 3.37 x 2.65

Utility room  $1.77 \times 1.36$ 

Allocated parking

**Top Floor** Approx. 80.3 sq. metres (864.8 sq. feet)