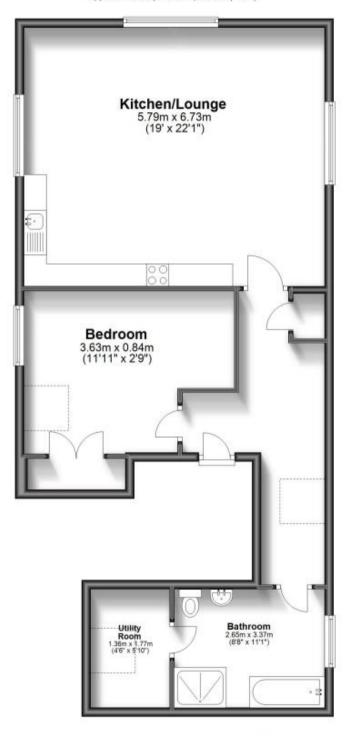

## **Accommodation**

Entrance hallway
Bedroom 4.28 x 2.09

+.20 x 2.00

**Kitchen/lounge** 6.73 x 5.79

**Bathroom** 3.37 x 2.65

Utility room  $1.77 \times 1.36$ 

Allocated parking

**Top Floor** Approx. 80.3 sq. metres (864.8 sq. feet)

Total area: approx. 80.3 sq. metres (864.8 sq. feet)