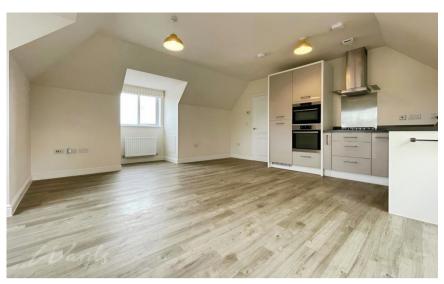

## **Accommodation**

Entrance hallway
Bedroom 4.28 x 2.09

+.20 x 2.00

**Kitchen/lounge** 6.73 x 5.79

**Bathroom** 3.37 x 2.65

Utility room  $1.77 \times 1.36$ 

Allocated parking

**Top Floor** Approx. 80.3 sq. metres (864.8 sq. feet)