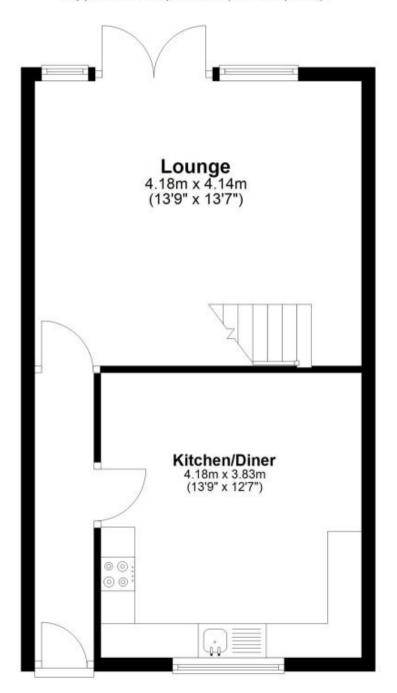

## Accommodation

**Entrance hallway** 

Kitchen/diner 4.18 x 3.83

Lounge 4.18 x 4.14

**Bedroom 3** 2.99 x 1.67

Bedroom 1 3.94 x 2.40

Bedroom 2 3.17 x 2.04

**Bathroom** 2.05 x 1.78

Garden

Allocated off street parking

**Ground Floor** 

Approx. 37.9 sq. metres (407.5 sq. feet)

**First Floor** 

Approx. 37.1 sq. metres (398.8 sq. feet)

Total area: approx. 74.9 sq. metres (806.3 sq. feet)