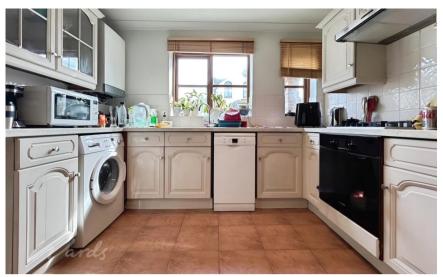

## Accommodation

**Entrance hallway** 

Kitchen/diner 4.18 x 3.83

Lounge 4.18 x 4.14

**Bedroom 3** 2.99 x 1.67

Bedroom 1 3.94 x 2.40

Bedroom 2 3.17 x 2.04

**Bathroom** 2.05 x 1.78