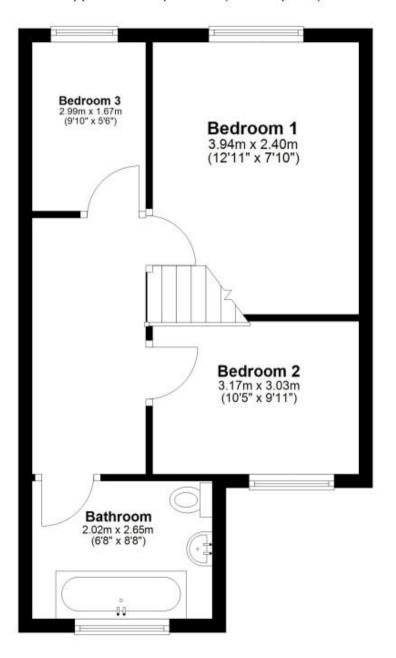

## Accommodation

**Entrance hallway** 

Kitchen/diner 4.18 x 3.83

Lounge 4.18 x 4.14

**Bedroom 3** 2.99 x 1.67

Bedroom 1 3.94 x 2.40

Bedroom 2 3.17 x 2.04

**Bathroom** 2.05 x 1.78

Garden

Allocated off street parking

**Ground Floor** 

Approx. 37.9 sq. metres (407.5 sq. feet)

**First Floor** 

Approx. 37.1 sq. metres (398.8 sq. feet)

Total area: approx. 74.9 sq. metres (806.3 sq. feet)