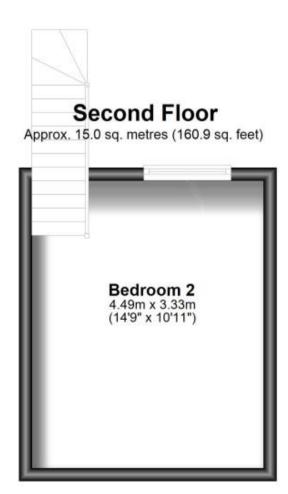

## Accommodation

**Lounge** 3.62 x 3.29

**Dining Room** 3.66 x 3.12

**Kitchen** 3.83 x 1.93

Bedroom 1 3.68 x 3.59

**Bathroom** 3.12 x 1.86

Bedroom 3 3.63 x 1.76

Bedroom 2 4.49 x 3.33