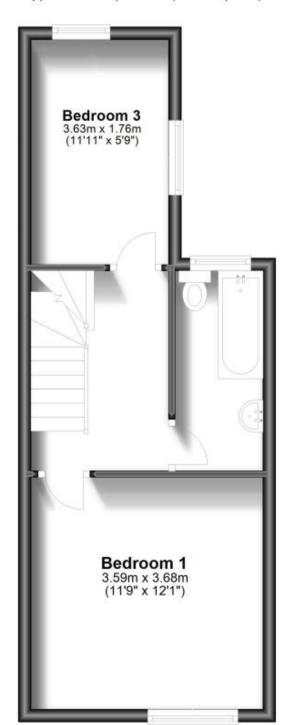

## Accommodation

**Lounge** 3.62 x 3.29

**Dining Room** 3.66 x 3.12

**Kitchen** 3.83 x 1.93

Bedroom 1 3.68 x 3.59

**Bathroom** 3.12 x 1.86

Bedroom 3 3.63 x 1.76

Bedroom 2 4.49 x 3.33

## **First Floor**

Approx. 33.0 sq. metres (355.2 sq. feet)