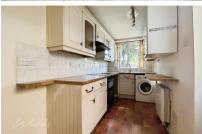

## Accommodation

**Lounge** 3.62 x 3.29

**Dining Room** 3.66 x 3.12

**Kitchen** 3.83 x 1.93

Bedroom 1 3.68 x 3.59

**Bathroom** 3.12 x 1.86

Bedroom 3 3.63 x 1.76

Bedroom 2 4.49 x 3.33