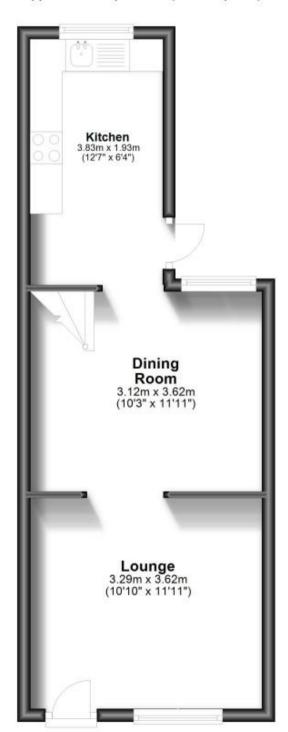

## Accommodation

**Lounge** 3.62 x 3.29

**Dining Room** 3.66 x 3.12

**Kitchen** 3.83 x 1.93

Bedroom 1 3.68 x 3.59

**Bathroom** 3.12 x 1.86

Bedroom 3 3.63 x 1.76

Bedroom 2 4.49 x 3.33

## **Ground Floor**

Approx. 31.2 sq. metres (335.5 sq. feet)