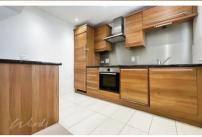

### Accommodation

WC

Kitchen/lounge 5.95m x 3.97m

**Bathroom** 

Bedroom 2 3.2m x 2.82m

**Bedroom 1** 5.39m x 4.7m

En-suite shower room

Balcony