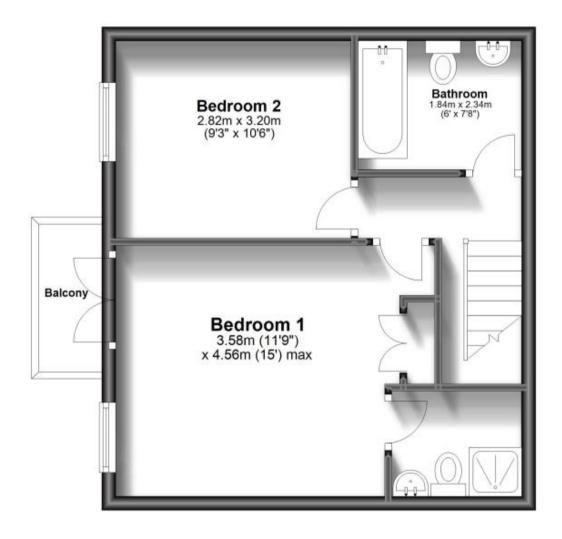

### Accommodation

WC

Kitchen/lounge 5.95m x 3.97m

**Bathroom** 

Bedroom 2 3.2m x 2.82m

**Bedroom 1** 5.39m x 4.7m

En-suite shower room

Balcony

## **First Floor**