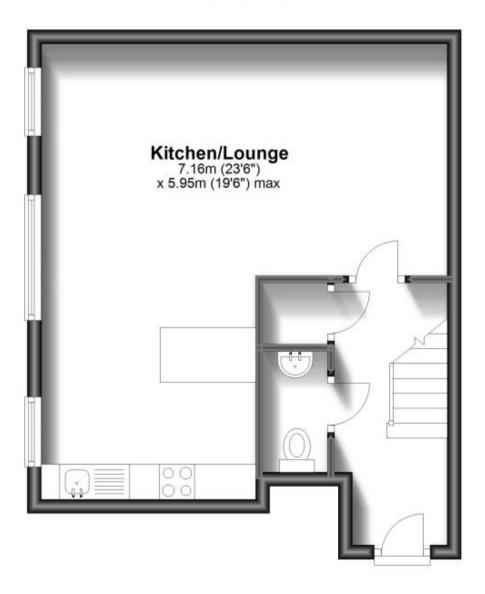

### Accommodation

WC

Kitchen/lounge 5.95m x 3.97m

**Bathroom** 

Bedroom 2 3.2m x 2.82m

**Bedroom 1** 5.39m x 4.7m

En-suite shower room

Balcony

# **Ground Floor**