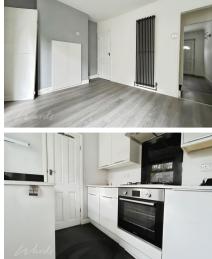

## **Accommodation**

Lounge 3.41 x 3.20

**Dining room** 3.41 x 2.64

**Kitchen** 2.08 x 1.93

Shower room

**Bedroom 1** 3.43 x 3.18

**Bedroom 2** 2.57 x 2.54

Garden