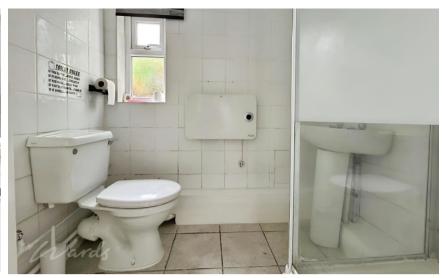

## **Accommodation**

Lounge 3.41 x 3.20

**Dining room** 3.41 x 2.64

**Kitchen** 2.08 x 1.93

Shower room

**Bedroom 1** 3.43 x 3.18

**Bedroom 2** 2.57 x 2.54

Garden