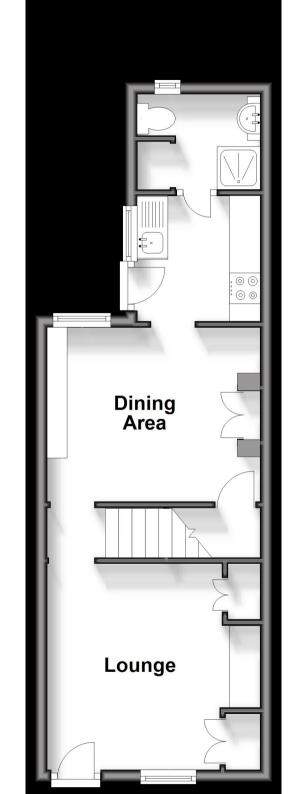

## **Accommodation**

Lounge 3.41 x 3.20

**Dining room** 3.41 x 2.64

**Kitchen** 2.08 x 1.93

Shower room

**Bedroom 1** 3.43 x 3.18

**Bedroom 2** 2.57 x 2.54

Garden