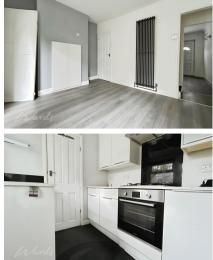

## **Accommodation**

Lounge 3.41 x 3.20

**Dining room** 3.41 x 2.64

**Kitchen** 2.08 x 1.93

Shower room

**Bedroom 1** 3.43 x 3.18

**Bedroom 2** 2.57 x 2.54

Garden