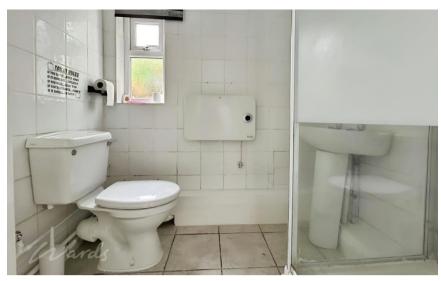

## **Accommodation**

Lounge 3.41 x 3.20

**Dining room** 3.41 x 2.64

**Kitchen** 2.08 x 1.93

Shower room

**Bedroom 1** 3.43 x 3.18

**Bedroom 2** 2.57 x 2.54

Garden