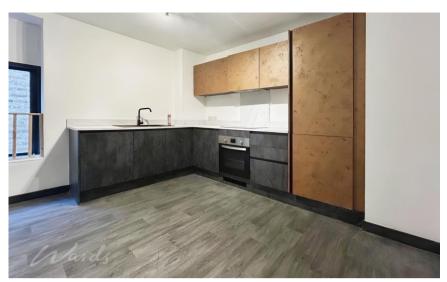

## Accommodation

Kitchen/lounge 6.32 x 4.61

**Bedroom 1** 3.92 x 3.71

Storage

**Shower room** 2.74 x 1.66

On street permit parking