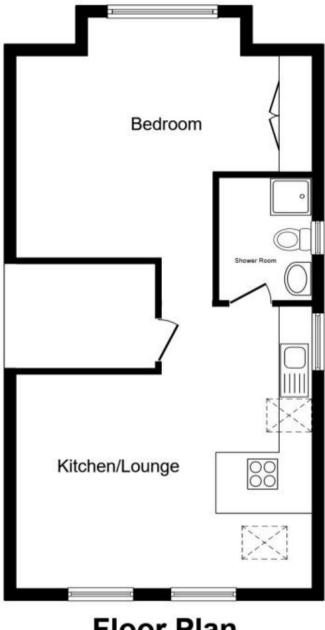

## **Main Features**

**Top Floor** 

Modern

Open plan kitchen/lounge

Close to town centre

**Available April** 

Off street parking

Deposit required is £1,326.92 Tunbridge Wells District - Council Tax Band Tax Band A

## Accommodation

Entrance hallway

Kitchen/lounge

Shower room

Bedroom

Off street parking

Floor Plan