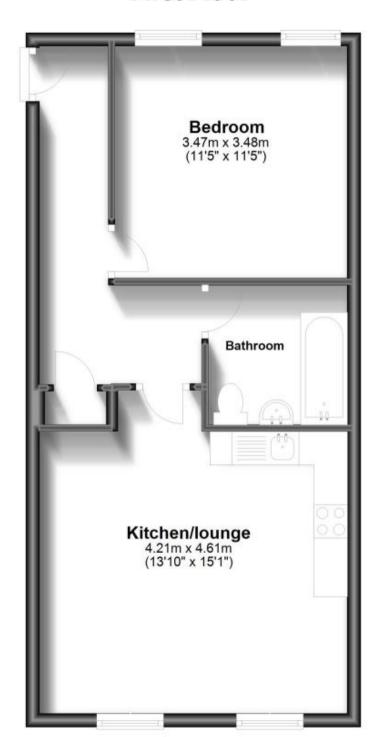

## **Accommodation**

Entrance hallway

**Bedroom** 3.47m x 3.48m

**Bathroom** 

Lounge/kitchen 4.21m x 4.61m

Allocated Off-Street Parking