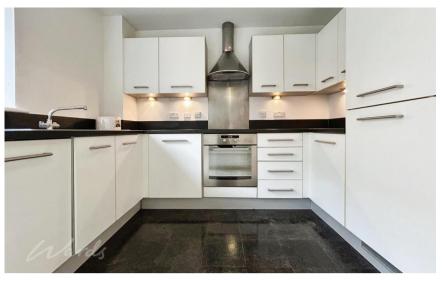

## Accommodation

**Entrance Hall** 

Lounge/Kitchen 5.57m x 3.81m

**Bedroom 1** 3.76m x 3m

**Bedroom 2** 3.76m x 2.01m

**Bathroom** 

Allocated Parking

Approx. 58.1 sq. metres (625.8 sq. feet)