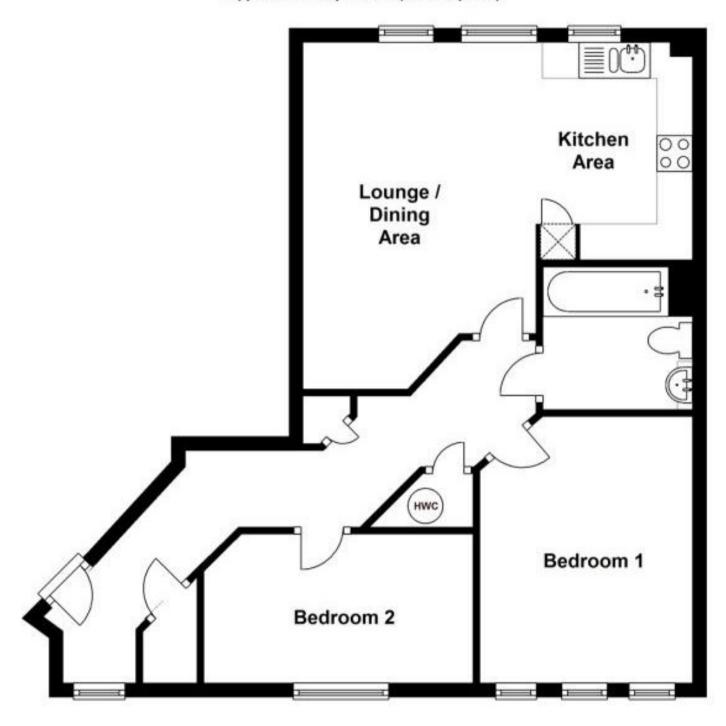

## Accommodation

**Entrance Hall** 

Lounge/Kitchen 5.57m x 3.81m

**Bedroom 1** 3.76m x 3m

**Bedroom 2** 3.76m x 2.01m

**Bathroom** 

Allocated Parking

Approx. 58.1 sq. metres (625.8 sq. feet)