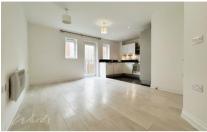

## Accommodation

**Entrance Hall** 

Lounge/Kitchen 5.57m x 3.81m

**Bedroom 1** 3.76m x 3m

**Bedroom 2** 3.76m x 2.01m

**Bathroom** 

Allocated Parking

Approx. 58.1 sq. metres (625.8 sq. feet)