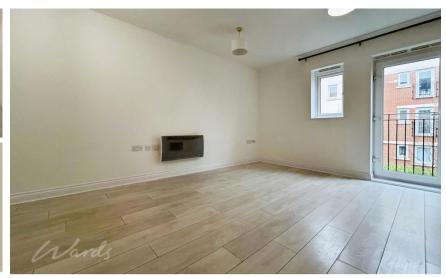

## Accommodation

**Entrance Hall** 

Lounge/Kitchen 5.57m x 3.81m

**Bedroom 1** 3.76m x 3m

**Bedroom 2** 3.76m x 2.01m

**Bathroom** 

Allocated Parking

Approx. 58.1 sq. metres (625.8 sq. feet)