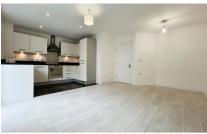

## Accommodation

**Entrance Hall** 

Lounge/Kitchen 5.57m x 3.81m

**Bedroom 1** 3.76m x 3m

**Bedroom 2** 3.76m x 2.01m

**Bathroom** 

Allocated Parking

Approx. 58.1 sq. metres (625.8 sq. feet)