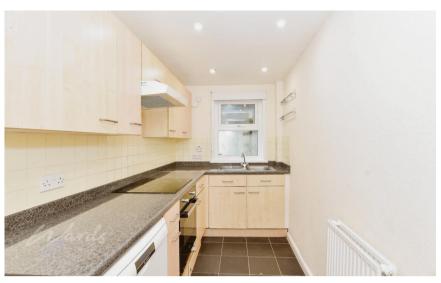

## **Accommodation**

Entrance hallway

**Lounge** 3.46 x 3.38

**Bedroom 3** 3.36 x 2.11

Kitchen 3.3 x 1.73

**Dining room** 3.38 x 3.30

**Bathroom** 

**Bedroom 2** 3.46 x 3.30