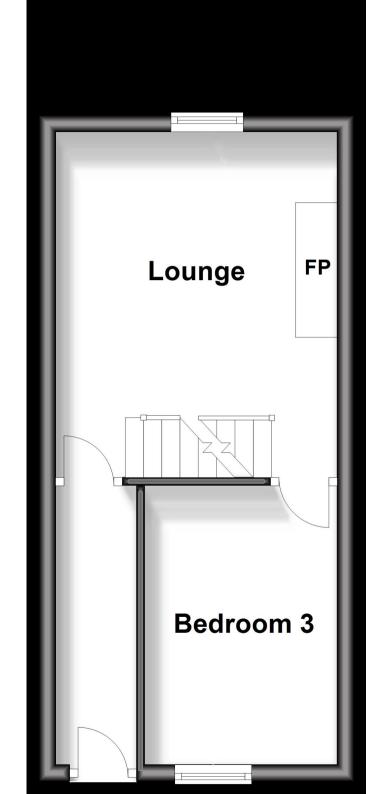

## **Accommodation**

Entrance hallway

**Lounge** 3.46 x 3.38

**Bedroom 3** 3.36 x 2.11

Kitchen 3.3 x 1.73

**Dining room** 3.38 x 3.30

**Bathroom** 

**Bedroom 2** 3.46 x 3.30

Bedroom 1 3.48 x 3.36

WC

Garden

On street permit parking