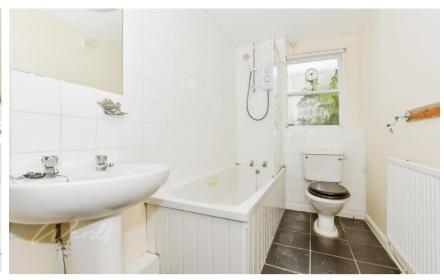

## **Accommodation**

Entrance hallway

**Lounge** 3.46 x 3.38

**Bedroom 3** 3.36 x 2.11

Kitchen 3.3 x 1.73

**Dining room** 3.38 x 3.30

**Bathroom** 

**Bedroom 2** 3.46 x 3.30