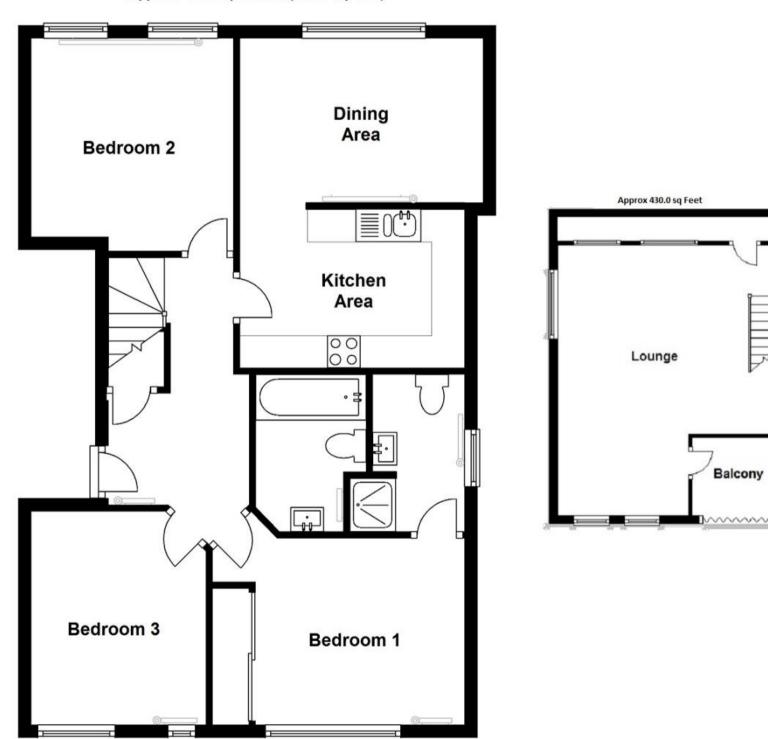

## Accommodation

**Entrance hallway** 

**Bedroom 2** 3.25m x 3.10m

Kitchen/Dining room 5.06m x 3.74m

**Bathroom** 

**Bedroom 1** 3.20m x 2.85m

En-suite shower room

**Bedroom 3** 3.28m x 2.67m

Lounge 6.66m x 6.61m

**Balcony** 

**Parking** 

## **Second Floor**

Approx. 65.6 sq. metres (706.6 sq. feet)