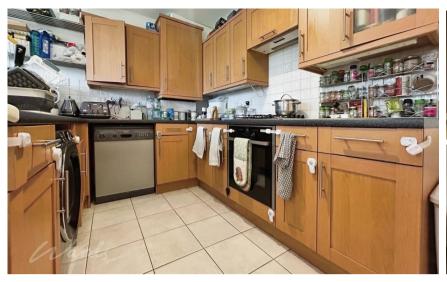

## Accommodation

**Entrance hallway** 

**Bedroom 2** 3.25m x 3.10m

Kitchen/Dining room 5.06m x 3.74m

**Bathroom** 

**Bedroom 1** 3.20m x 2.85m

En-suite shower room

**Bedroom 3** 3.28m x 2.67m