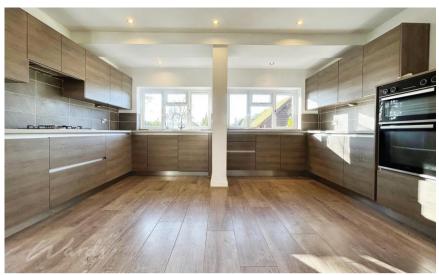

## Accommodation

Entrance hallway

**Lounge** 5.96 x 3.50

Reception Room 4.73 x 2.82

**Utility Room** 2.00 x 1.81

**Dining Room** 3.22 x 3.11

Kitchen 5.22 x 4.64

WC