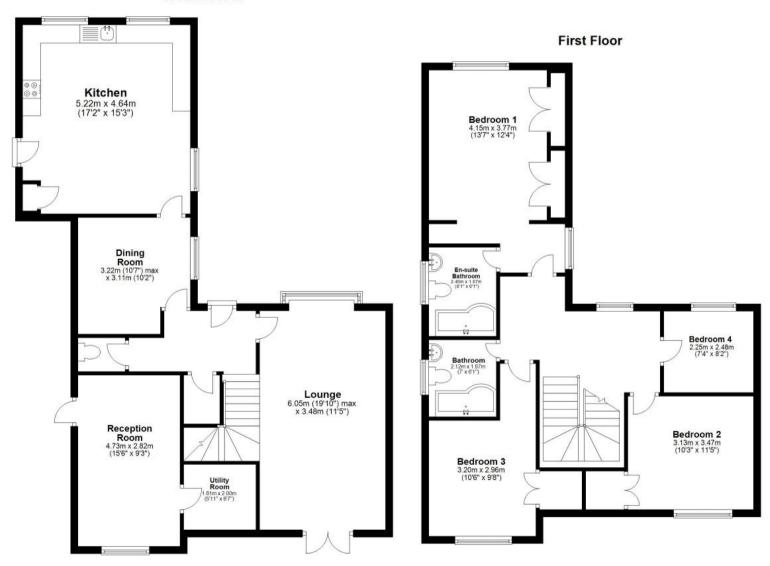

## Accommodation

Entrance hallway

**Lounge** 5.96 x 3.50

Reception Room 4.73 x 2.82

**Utility Room** 2.00 x 1.81

**Dining Room** 3.22 x 3.11

Kitchen 5.22 x 4.64

WC

Bedroom 4 2.48 x 2.25

**Bedroom 3** 3.47 x 3.13

Bedroom 2 3.20 x 2.96

**Bathroom** 

**Bedroom 1** 4.15 x 3.77

En-suite Bathroom 2.46 x 1.87

Garden

**Driveway** 

## **Ground Floor**