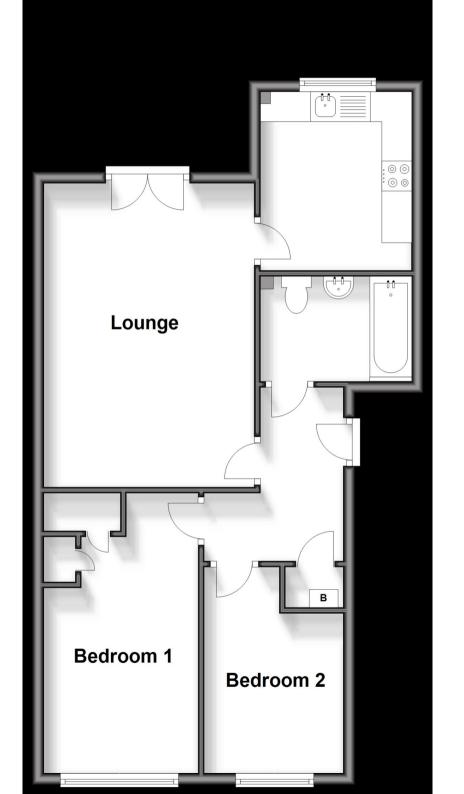

## Accommodation

Entrance hallway

Bedroom 2 3.43 x 2.29

**Bedroom 1** 4.01 x 2.62

**Lounge** 5.01 x 3.51

**Kitchen** 3.00 x 2.54

**Bathroom** 

Allocated off street parking