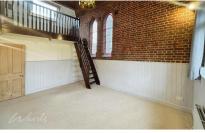

## Accommodation

Lounge/Diner 5.02 x 3.75

**Kitchen** 3.69 x 2.16

Bedroom 1 3.56 x 3.28

**Shower Room** 1.96 x 1.38

Bedroom 2 4.22 x 3.26

**Mezzanine** 3.76 x 2.64

**Bathroom** 2.25 x 1.95