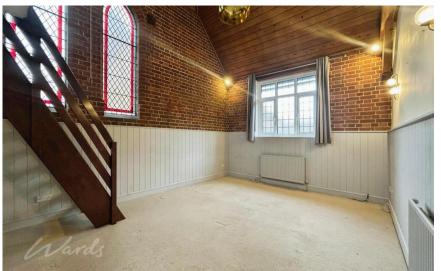

## Accommodation

Lounge/Diner 5.02 x 3.75

**Kitchen** 3.69 x 2.16

Bedroom 1 3.56 x 3.28

**Shower Room** 1.96 x 1.38

Bedroom 2 4.22 x 3.26

**Mezzanine** 3.76 x 2.64

**Bathroom** 2.25 x 1.95