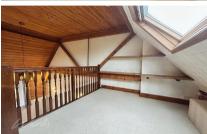

## Accommodation

Lounge/Diner 5.02 x 3.75

**Kitchen** 3.69 x 2.16

Bedroom 1 3.56 x 3.28

**Shower Room** 1.96 x 1.38

Bedroom 2 4.22 x 3.26

**Mezzanine** 3.76 x 2.64

**Bathroom** 2.25 x 1.95