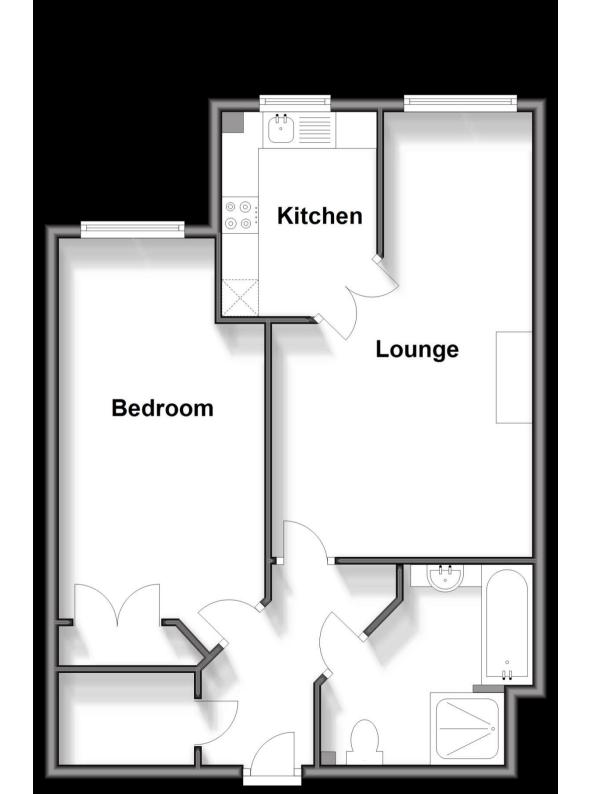

## Accommodation

Entrance hallway

**Bedroom** 5.19 x 2.82

**Kitchen** 2.77 x 2.11

**Lounge** 6.07 x 3.48

**Bathroom** 2.87 x 2.69

Communal garden

Off street parking