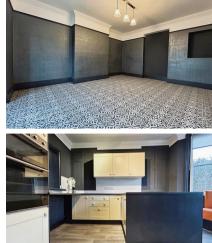

### **Accommodation**

Entrance hallway

**Lounge** 4.67 x 3.51

Kitchen 3.44 x 3.36

Utility room 3.81 x 2.27

WC 1.99 X 1.14

Bedroom 2 3.82 x 3.25

En-suite bathroom