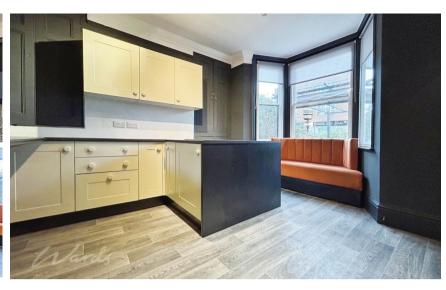

### **Accommodation**

Entrance hallway

**Lounge** 4.67 x 3.51

Kitchen 3.44 x 3.36

Utility room 3.81 x 2.27

WC 1.99 X 1.14

Bedroom 2 3.82 x 3.25

En-suite bathroom