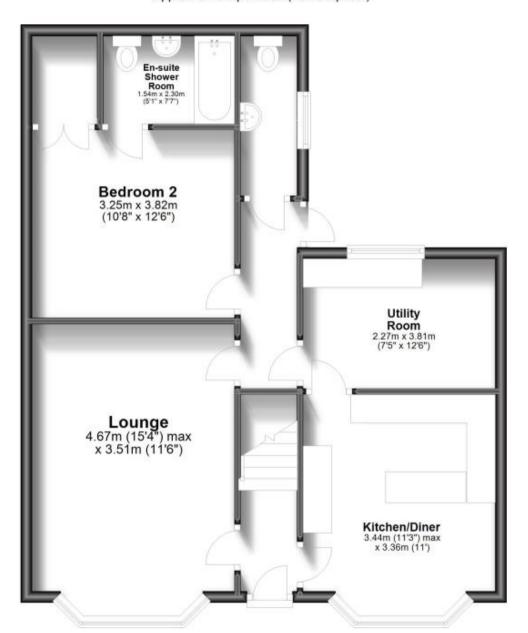

### **Accommodation**

Entrance hallway

**Lounge** 4.67 x 3.51

Kitchen 3.44 x 3.36

Utility room 3.81 x 2.27

WC 1.99 X 1.14

Bedroom 2 3.82 x 3.25

En-suite bathroom

## **Ground Floor**

Approx. 67.9 sq. metres (731.3 sq. feet)