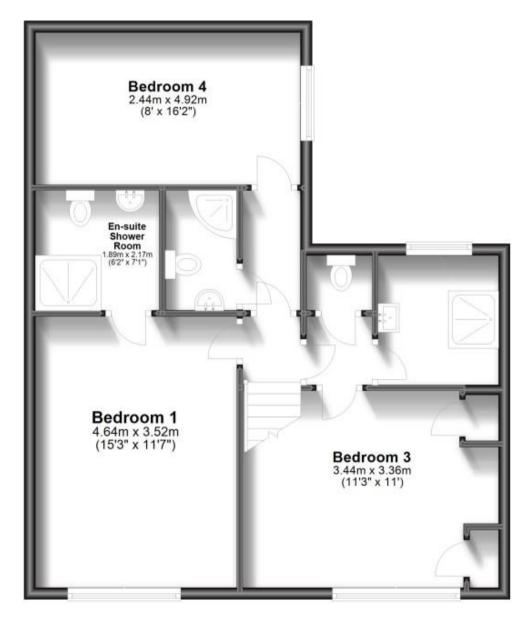

Bedroom 1 4.64 x 3.52

En-suite shower room 2.17 x 1.89

**Bedroom 4** 4.92 x 2.44

En-suite shower room 2.10 x 1.56

Bedroom 3 3.49 x 3.42

En-suite shower room 2.65 x 2.46

Courtyard garden

**Parking** 

# **First Floor**

Approx. 61.3 sq. metres (660.2 sq. feet)