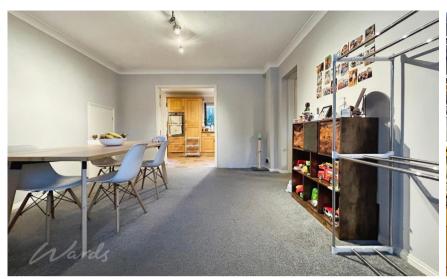

## **Accommodation**

**Entrance hallway** 

WC 2.29 X 0.87

Lounge 4.94 x 3.72

Reception room 4.46 x 2.78

Kitchen 4.73 x 2.79

**Bathroom** 2.12 x 1.80

Bedroom 3 2.89 x 2.82