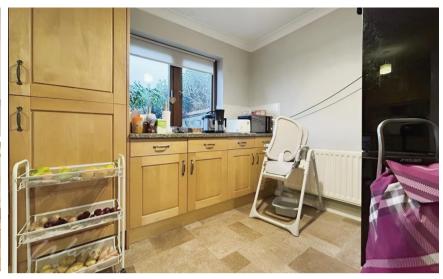

## **Accommodation**

**Entrance hallway** 

WC 2.29 X 0.87

Lounge 4.94 x 3.72

Reception room 4.46 x 2.78

Kitchen 4.73 x 2.79

**Bathroom** 2.12 x 1.80

Bedroom 3 2.89 x 2.82