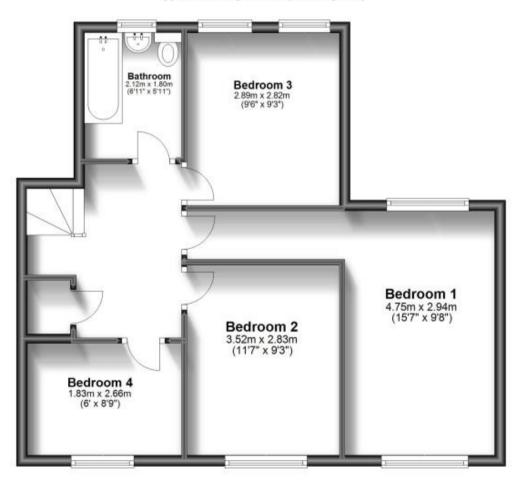

## **Accommodation**

**Entrance hallway** 

WC 2.29 X 0.87

Lounge 4.94 x 3.72

Reception room 4.46 x 2.78

Kitchen 4.73 x 2.79

**Bathroom** 2.12 x 1.80

Bedroom 3 2.89 x 2.82

Bedroom 1 4.75 x 2.94

Bedroom 2 3.86 x 2.80

Bedroom 4 2.66 x 1.83

Garden Driveway

## Call Tonbridge 01732 770833 ■ wardsofkent.co.uk

**Ground Floor** 

Approx. 54.4 sq. metres (585.4 sq. feet)

First Floor

Approx. 54.0 sq. metres (581.0 sq. feet)