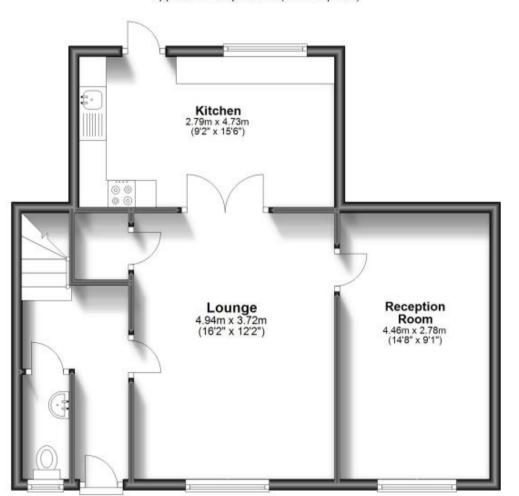

## **Accommodation**

**Entrance hallway** 

WC 2.29 X 0.87

Lounge 4.94 x 3.72

Reception room 4.46 x 2.78

Kitchen 4.73 x 2.79

**Bathroom** 2.12 x 1.80

Bedroom 3 2.89 x 2.82

Bedroom 1 4.75 x 2.94

Bedroom 2 3.86 x 2.80

Bedroom 4 2.66 x 1.83

Garden Driveway

## Call Tonbridge 01732 770833 ■ wardsofkent.co.uk

**Ground Floor** 

Approx. 54.4 sq. metres (585.4 sq. feet)

First Floor

Approx. 54.0 sq. metres (581.0 sq. feet)