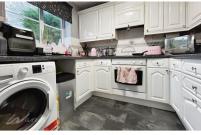

## Accommodation

**Lounge** 4.35m x 3.84m

Dining room 2.59m x 2.44m

**Kitchen** 2.57m x 2.21m

**Bedroom 1** 3.61m x 2.67m

Bedroom 2 3.38m x 2.69m

**Bedroom 3** 2.64m x 2.06m

**Bathroom** 