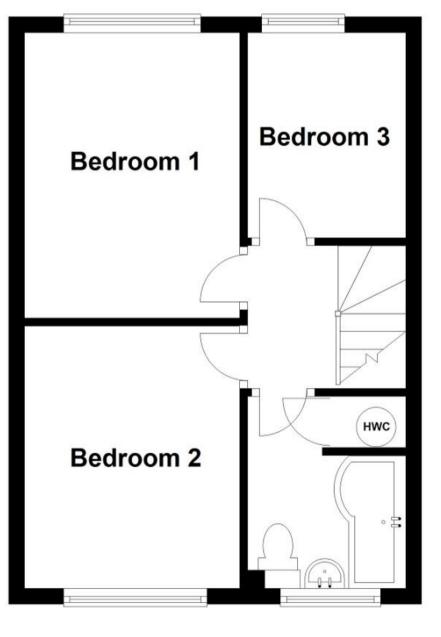

## Accommodation

**Lounge** 4.35m x 3.84m

Dining room 2.59m x 2.44m

**Kitchen** 2.57m x 2.21m

**Bedroom 1** 3.61m x 2.67m

Bedroom 2 3.38m x 2.69m

**Bedroom 3** 2.64m x 2.06m

**Bathroom** 

## **Ground Floor**

Approx. 36.1 sq. metres (388.4 sq. feet)

Approx. 34.1 sq. metres (366.7 sq. feet)