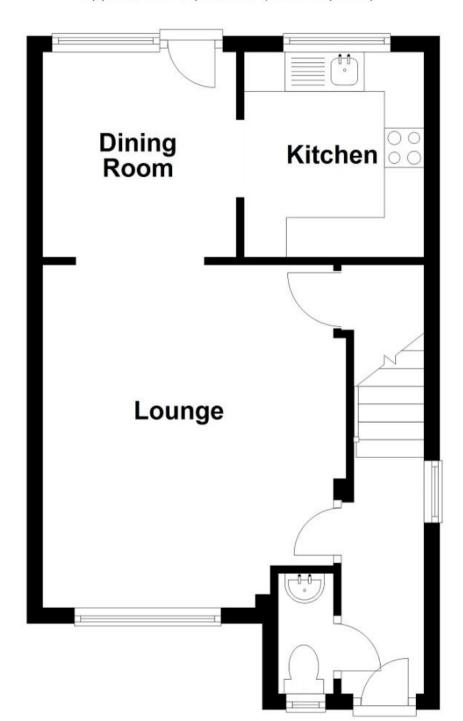

## Accommodation

**Lounge** 4.35m x 3.84m

Dining room 2.59m x 2.44m

**Kitchen** 2.57m x 2.21m

**Bedroom 1** 3.61m x 2.67m

Bedroom 2 3.38m x 2.69m

**Bedroom 3** 2.64m x 2.06m

**Bathroom** 

## **Ground Floor**

Approx. 36.1 sq. metres (388.4 sq. feet)

Approx. 34.1 sq. metres (366.7 sq. feet)