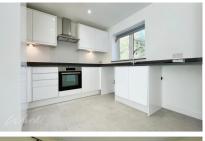

## Accommodation

**Entrance hallway** 

WC 2.08 X 0.97

Lounge/kitchen 7.98 X 4.84

Reception room 3.08 X 2.47

Bedroom 1 4.85 X 2.88

**Bathroom** 2.03 X 1.82

Bedroom 2 3.76 X 3.14