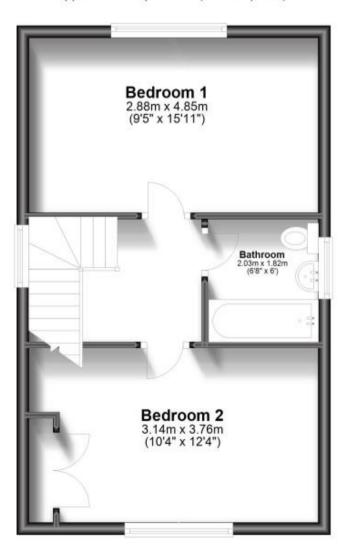

## Accommodation

**Entrance hallway** 

WC 2.08 X 0.97

Lounge/kitchen 7.98 X 4.84

Reception room 3.08 X 2.47

Bedroom 1 4.85 X 2.88

**Bathroom** 2.03 X 1.82

Bedroom 2 3.76 X 3.14

## **Ground Floor**

Approx. 46.1 sq. metres (496.6 sq. feet)

**First Floor** 

Approx. 36.4 sq. metres (391.9 sq. feet)