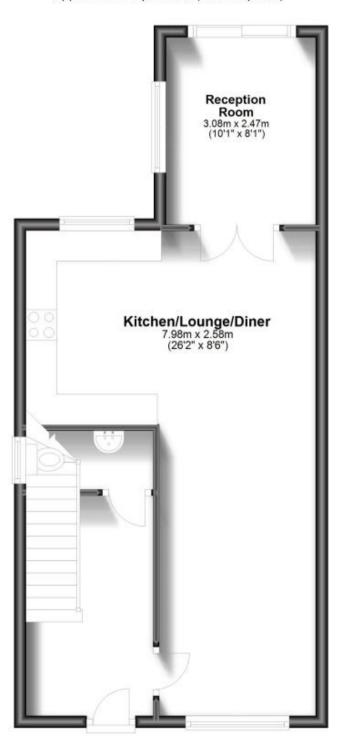

## Accommodation

**Entrance hallway** 

WC 2.08 X 0.97

Lounge/kitchen 7.98 X 4.84

Reception room 3.08 X 2.47

Bedroom 1 4.85 X 2.88

**Bathroom** 2.03 X 1.82

Bedroom 2 3.76 X 3.14

## **Ground Floor**

Approx. 46.1 sq. metres (496.6 sq. feet)

**First Floor** 

Approx. 36.4 sq. metres (391.9 sq. feet)