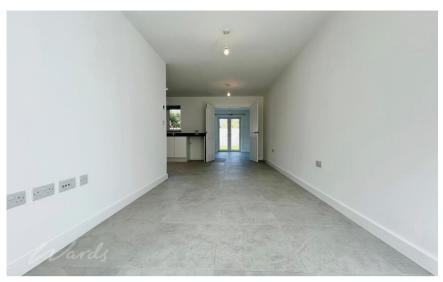

## Accommodation

**Entrance hallway** 

WC 2.08 X 0.97

Lounge/kitchen 7.98 X 4.84

Reception room 3.08 X 2.47

Bedroom 1 4.85 X 2.88

**Bathroom** 2.03 X 1.82

Bedroom 2 3.76 X 3.14