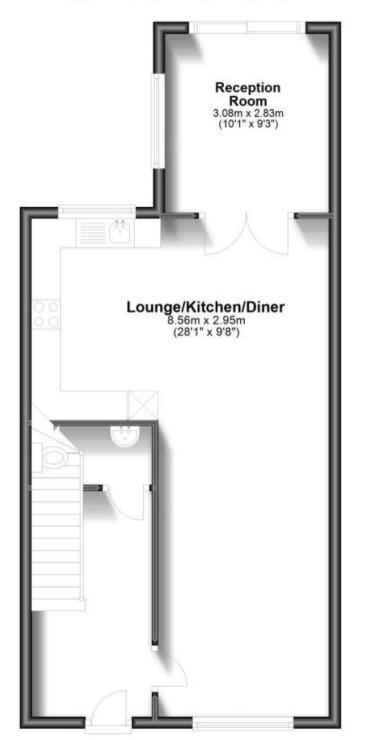

Price £2,095 PCM Fees Apply

Available 28/09/24

**Brunswick Close East** Peckham TN12

Wards

Helping you move forwards

Accommodation

Lounge/kitchen/diner 8.56 x 5.20

En-suite shower room 1.99 x 1.96

## Ground Floor Approx. 53.1 sq. metres (571.8 sq. feet)