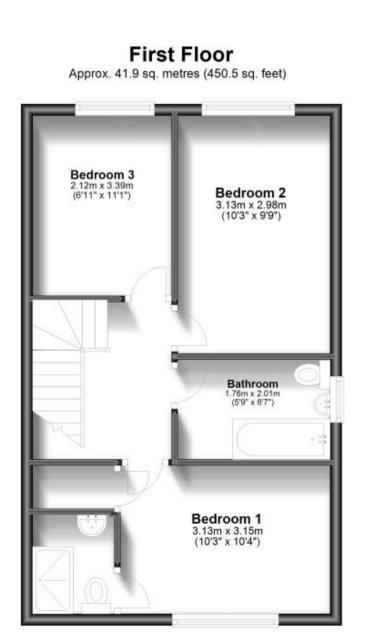

Reception room 3.08 x 2.83

Bedroom 3 3.39 x 2.12 Bedroom 2 3.13 x 2.98

Bathroom 2.01 x 1.76

Bedroom 1 3.15 x 3.13

Garden

Entrance hallway

WC 2.09 X 1.02