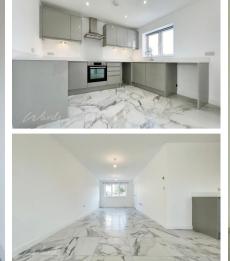

Price £2,095 PCM Fees Apply

Available 28/09/24

**Brunswick Close East** Peckham TN12

Wards

Helping you move forwards

Accommodation

Lounge/kitchen/diner 8.56 x 5.20

En-suite shower room 1.99 x 1.96

## Ground Floor Approx. 53.1 sq. metres (571.8 sq. feet)