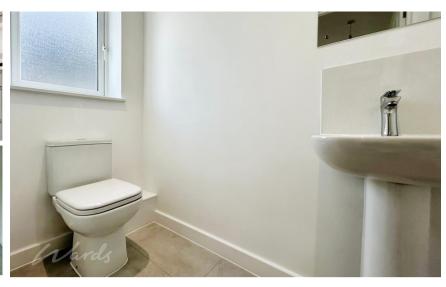

### **Accommodation**

Entrance hallway

WC 2.09 x 1.01

Lounge/kitchen/diner 8.54 x 2.94

Reception room 3.71 x 3.06

Bedroom 3 3.41 x 2.10

**Bedroom 2** 3.14 x 2.96

**Bathroom** 2.03 x 1.76