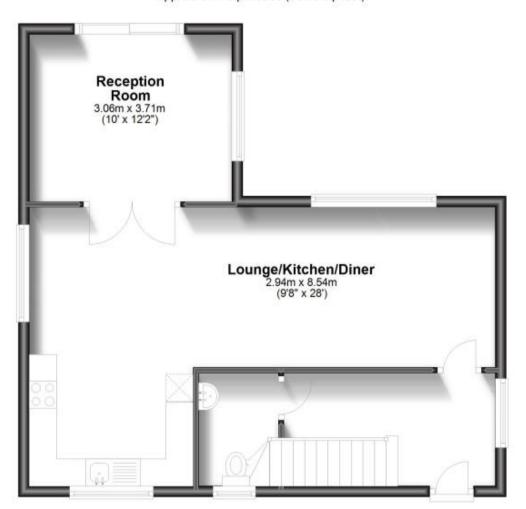

### **Accommodation**

Entrance hallway

WC 2.09 x 1.01

Lounge/kitchen/diner 8.54 x 2.94

Reception room 3.71 x 3.06

Bedroom 3 3.41 x 2.10

**Bedroom 2** 3.14 x 2.96

**Bathroom** 2.03 x 1.76

# **Ground Floor**

Approx. 54.4 sq. metres (586.0 sq. feet)