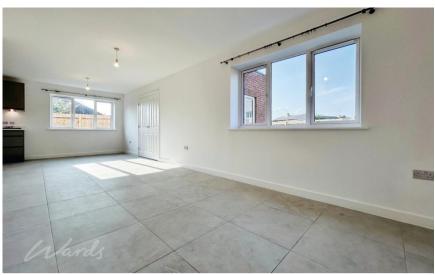

### **Accommodation**

Entrance hallway

WC 2.09 x 1.01

Lounge/kitchen/diner 8.54 x 2.94

Reception room 3.71 x 3.06

Bedroom 3 3.41 x 2.10

**Bedroom 2** 3.14 x 2.96

**Bathroom** 2.03 x 1.76