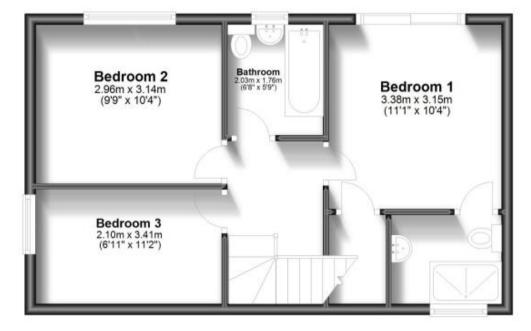

### **Accommodation**

Entrance hallway

WC 2.09 x 1.01

Lounge/kitchen/diner 8.54 x 2.94

Reception room 3.71 x 3.06

Bedroom 3 3.41 x 2.10

**Bedroom 2** 3.14 x 2.96

**Bathroom** 2.03 x 1.76

**Bedroom 1** 3.38 x 3.15

En-suite shower room 2.02 x 1.96

Garden

Driveway

# First Floor

Approx. 43.6 sq. metres (469.4 sq. feet)