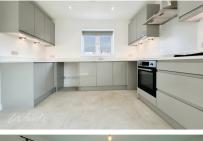

### **Accommodation**

Entrance hallway

WC 2.09 x 1.01

Lounge/kitchen/diner 8.54 x 2.94

Reception room 3.71 x 3.06

Bedroom 3 3.41 x 2.10

**Bedroom 2** 3.14 x 2.96

**Bathroom** 2.03 x 1.76