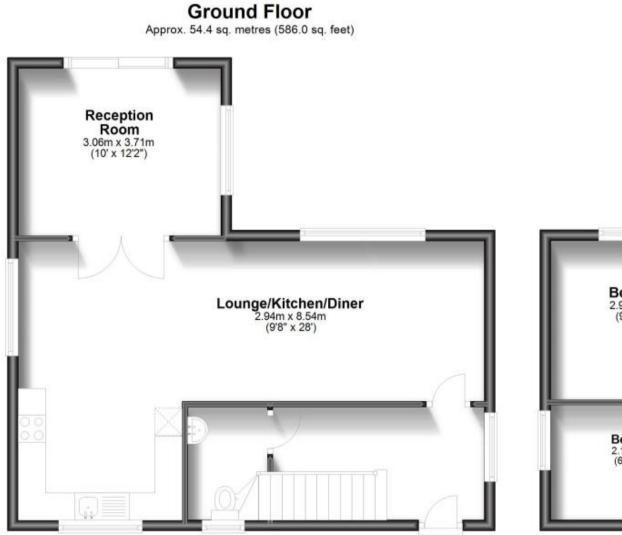

Price £2,150 PCM Fees Apply 

Available 07/12/24

**Brunswick Close East** Peckham TN12

Helping you move forwards

Accommodation

Lounge/kitchen/diner 8.54 x 2.94

En-suite shower room 2.02 x 1.96

Reception room 3.71 x 3.06

Bedroom 3 3.41 x 2.10 Bedroom 2 3.14 x 2.96

Bathroom 2.03 x 1.76

Bedroom 1 3.38 x 3.15

Garden

Entrance hallway

WC 2.09 x 1.01