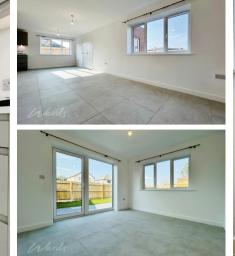

Bedroom 3 3.41 x 2.10 Bedroom 2 3.14 x 2.96

Bathroom 2.03 x 1.76

Bedroom 1 3.38 x 3.15

Garden

Entrance hallway

WC 2.09 x 1.01