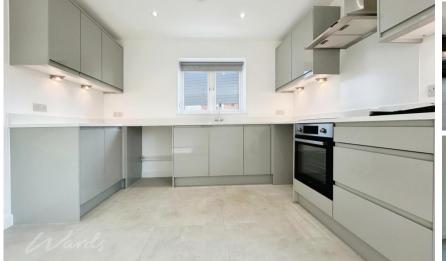

Price £2,150 PCM Fees Apply 

Available 07/12/24

**Brunswick Close East** Peckham TN12

Helping you move forwards

Accommodation

Lounge/kitchen/diner 8.54 x 2.94

En-suite shower room 2.02 x 1.96

Reception room 3.71 x 3.06