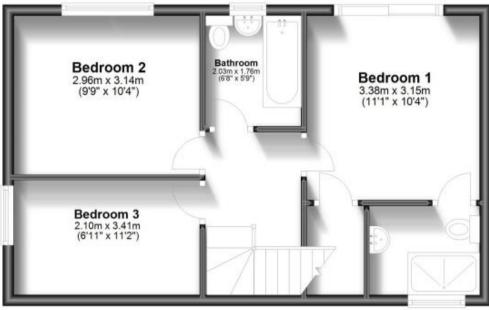

Bedroom 3 3.41 x 2.10 Bedroom 2 3.14 x 2.96

Bathroom 2.03 x 1.76

Bedroom 1 3.38 x 3.15

Garden

Entrance hallway

WC 2.09 x 1.01

## **First Floor**

Approx. 43.6 sq. metres (469.4 sq. feet)