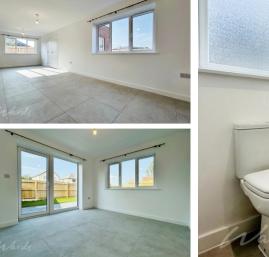

Reception room 3.71 x 3.06

Bedroom 3 3.41 x 2.10 Bedroom 2 3.14 x 2.96

Bathroom 2.03 x 1.76

Bedroom 1 3.38 x 3.15

Garden

Entrance hallway

WC 2.09 x 1.01