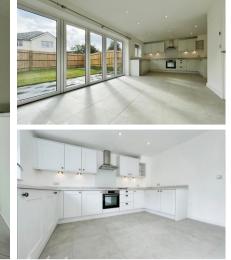

### Accommodation

Entrance hallway Study  $2.19 \times 2.17$ Utility room  $2.19 \times 2.17$ Kitchen/diner  $8.11 \times 4.02$ Lounge  $4.90 \times 3.66$ Bedroom 3  $3.75 \times 3.22$ Bedroom 4  $3.56 \times 2.08$ Bathroom 2  $1.1 \times 1.94$ Bedroom 2  $3.83 \times 3.45$ Bedroom 1  $3.62 \times 3.21$  En-suite shower room 1.92.x 1.52 Garden Off street parking

## **Ground Floor First Floor** Approx. 70.6 sq. metres (759.6 sq. feet) Approx. 64.4 sq. metres (693.6 sq. feet) (<sup>††</sup> Bathroom 2.11m x 1.94m (6'11" x 6'4") Bedroom 3 3.45m (11'4") x 3.83m (12'7") max Kitchen/diner Bedroom 4 3.56m x 2.08m (11'8" x 6'10") 4.02m x 8.11m (13'2" x 26'7") En-suite Shower Room 1.52m x 1.92m (5' x 6'4") Utility Room 2.17m x 2.19m (7'1" x 7'2") Lounge 4.90m x 3.66m (16'1" x 12') Bedroom 2 4.05m x 2.00m (13'3" x 6'7") Bedroom 1 3.62m x 3.21m (11'11" x 10'6") Study 2.17m x 2.19m (7'1" x 7'2")