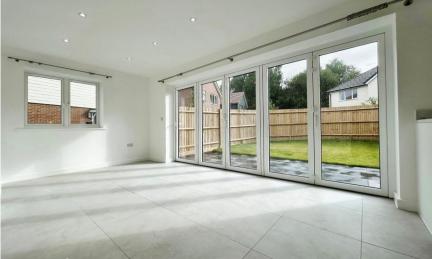

### Accommodation

Entrance hallway Study  $2.19 \times 2.17$ Utility room  $2.19 \times 2.17$ Kitchen/diner  $8.11 \times 4.02$ Lounge  $4.90 \times 3.66$ Bedroom 3  $3.75 \times 3.22$ Bedroom 4  $3.56 \times 2.08$ Bathroom 2  $1.1 \times 1.94$ Bedroom 2  $3.83 \times 3.45$ Bedroom 1  $3.62 \times 3.21$  En-suite shower room 1.92.x 1.52 Garden Off street parking

## **Ground Floor First Floor** Approx. 70.6 sq. metres (759.6 sq. feet) Approx. 64.4 sq. metres (693.6 sq. feet) (<sup>††</sup> Bathroom 2.11m x 1.94m (6'11" x 6'4") Bedroom 3 3.45m (11'4") x 3.83m (12'7") max Kitchen/diner Bedroom 4 3.56m x 2.08m (11'8" x 6'10") 4.02m x 8.11m (13'2" x 26'7") En-suite Shower Room 1.52m x 1.92m (5' x 6'4") Utility Room 2.17m x 2.19m (7'1" x 7'2") Lounge 4.90m x 3.66m (16'1" x 12') Bedroom 2 4.05m x 2.00m (13'3" x 6'7") Bedroom 1 3.62m x 3.21m (11'11" x 10'6") Study 2.17m x 2.19m (7'1" x 7'2")