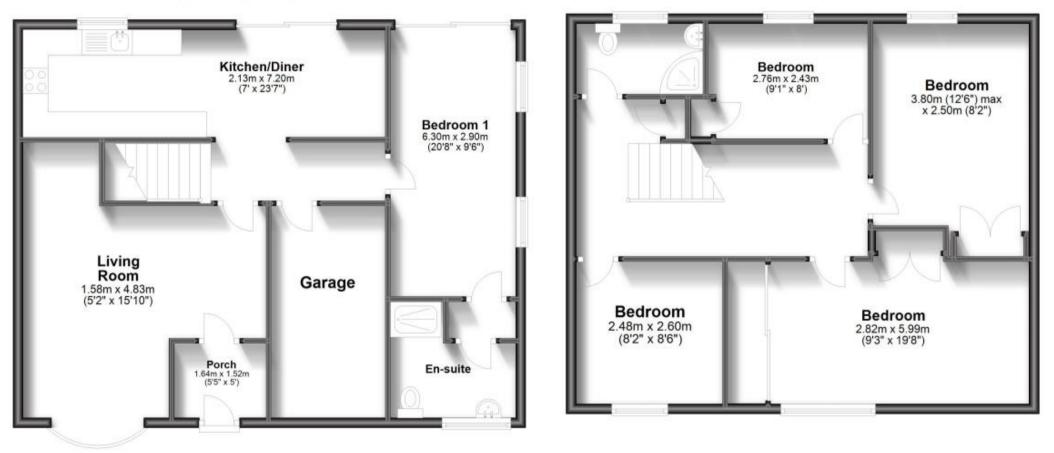

## **Main Features**

- Driveway
- 5 Bedrooms
- 2 Bathrooms
- Integral Garage
- Large Garden
- Close to town Centre

Deposit required is £2,763.46 Tunbridge Wells District - Council Tax Band Tax Band E

Renting a property is a big commitment and we recommend that you visit the local authority website and these websites which offer helpful information and advice about letting

## Accommodation

 Bedroom 1
 6.26 x 2.86

 Bedroom 2
 3.83 x 2.71

 Bedroom 3
 3.79 x 2.5

 Bedroom 4
 2.76 x 2.43

 Bedroom 5
 2.6 x 2.48

 Living room 5 x 4.6

 Bathroom 1.99 x 1.66

 Kitchen/Diner 7.2 x 2.86

## Ground Floor Approx. 80.7 sq. metres (868.6 sq. feet)

First Floor Approx. 61.5 sq. metres (662.3 sq. feet)