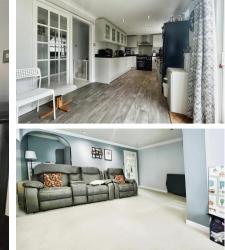

## Accommodation

 Bedroom 1
 6.26 x 2.86

 Bedroom 2
 3.83 x 2.71

 Bedroom 3
 3.79 x 2.5

 Bedroom 4
 2.76 x 2.43

 Bedroom 5
 2.6 x 2.48

 Living room 5 x 4.6

 Bathroom 1.99 x 1.66

 Kitchen/Diner 7.2 x 2.86