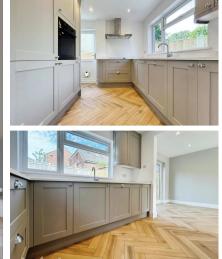

## Accommodation

Entrance hallway WC 1.44 x 1.19 Lounge 6.68 x 3.45 Kitchen 2.86 x 2.00 Bathroom 2.64 x 2.53 Bedroom 2 3.36 x 3.11 Bedroom 1 3.49 x 3.35 Bedroom 3 2.52 x 2.18 Garden Driveway

Ground Floor Approx. 39.2 sq. metres (422.4 sq. feet) First Floor Approx. 38.2 sq. metres (411.4 sq. feet)