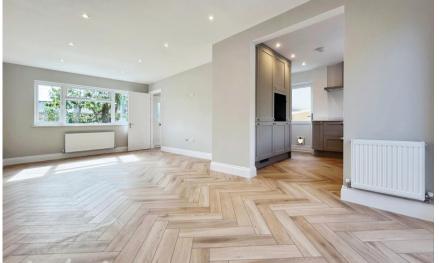

## Accommodation

Entrance hallway WC 1.44 x 1.19 Lounge 6.68 x 3.45 Kitchen 2.86 x 2.00 Bathroom 2.64 x 2.53 Bedroom 2 3.36 x 3.11 Bedroom 1 3.49 x 3.35 Bedroom 3 2.52 x 2.18 Garden Driveway

Ground Floor Approx. 39.2 sq. metres (422.4 sq. feet) First Floor Approx. 38.2 sq. metres (411.4 sq. feet)