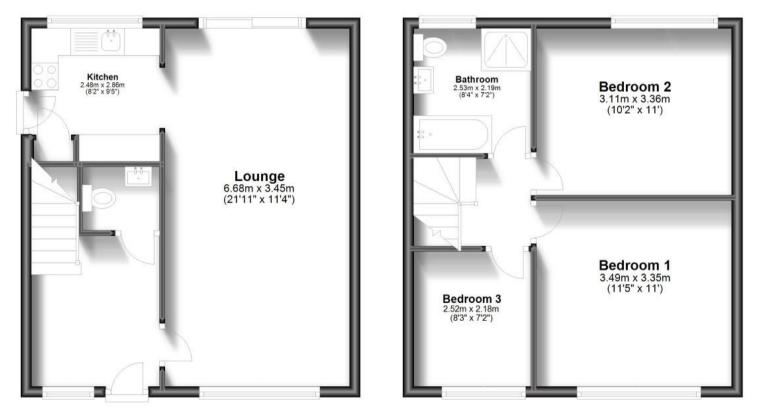

## Accommodation

Entrance hallway WC 1.44 x 1.19 Lounge 6.68 x 3.45 Kitchen 2.86 x 2.00 Bathroom 2.64 x 2.53 Bedroom 2 3.36 x 3.11 Bedroom 1 3.49 x 3.35 Bedroom 3 2.52 x 2.18 Garden Driveway

Ground Floor Approx. 39.2 sq. metres (422.4 sq. feet) First Floor Approx. 38.2 sq. metres (411.4 sq. feet)

Total area: approx. 77.5 sq. metres (833.9 sq. feet)