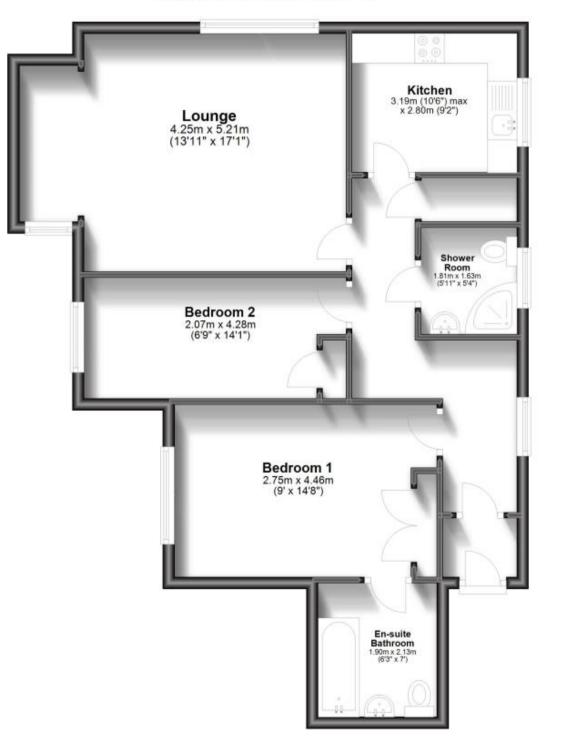

## Accommodation

Entrance hallway Bedroom 1 4.46 x 2.75 En-suite 2.13 x 1.90 Bedroom 2 4.28 x 2.07 Lounge 5.21 x 4.25 **Kitchen** 3.19 x 2.80 Shower room 1.81 x 1.63 Allocated parking

Top Floor Approx. 73.4 sq. metres (790.3 sq. feet)