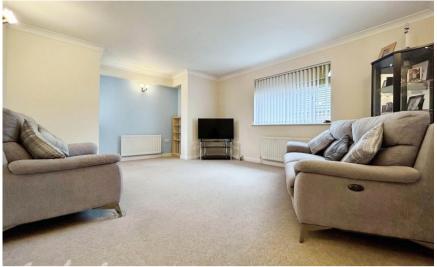

## Accommodation

Entrance hallway Bedroom 1 4.46 x 2.75 En-suite 2.13 x 1.90 Bedroom 2 4.28 x 2.07 Lounge 5.21 x 4.25 **Kitchen** 3.19 x 2.80 Shower room 1.81 x 1.63 Allocated parking

Top Floor Approx. 73.4 sq. metres (790.3 sq. feet)