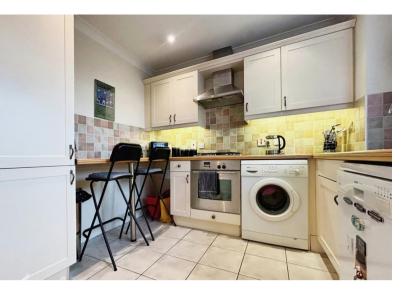

## Accommodation

Entrance hallway Bedroom 1 4.46 x 2.75 En-suite 2.13 x 1.90 Bedroom 2 4.28 x 2.07 Lounge 5.21 x 4.25 **Kitchen** 3.19 x 2.80 Shower room 1.81 x 1.63 Allocated parking

Top Floor Approx. 73.4 sq. metres (790.3 sq. feet)