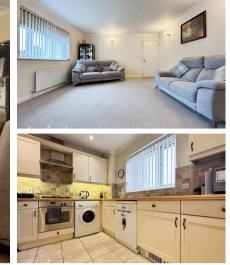

## Accommodation

Entrance hallway Bedroom 1 4.46 x 2.75 En-suite 2.13 x 1.90 Bedroom 2 4.28 x 2.07 Lounge 5.21 x 4.25 **Kitchen** 3.19 x 2.80 Shower room 1.81 x 1.63 Allocated parking

Top Floor Approx. 73.4 sq. metres (790.3 sq. feet)