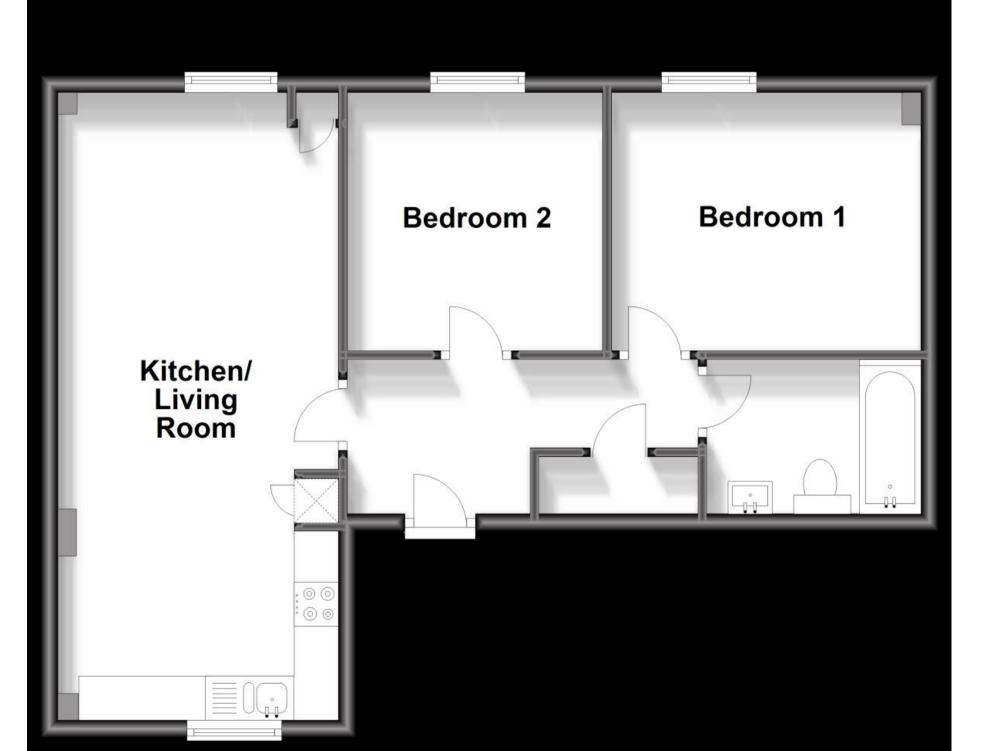

## Accommodation Entrance hallway

Lounge/kitchen 7.96 x 4.14 Bedroom 2 4.24 x 3.94 Bedroom 1 4.27 x 4.02 Bathroom Allocated parking Communal garden