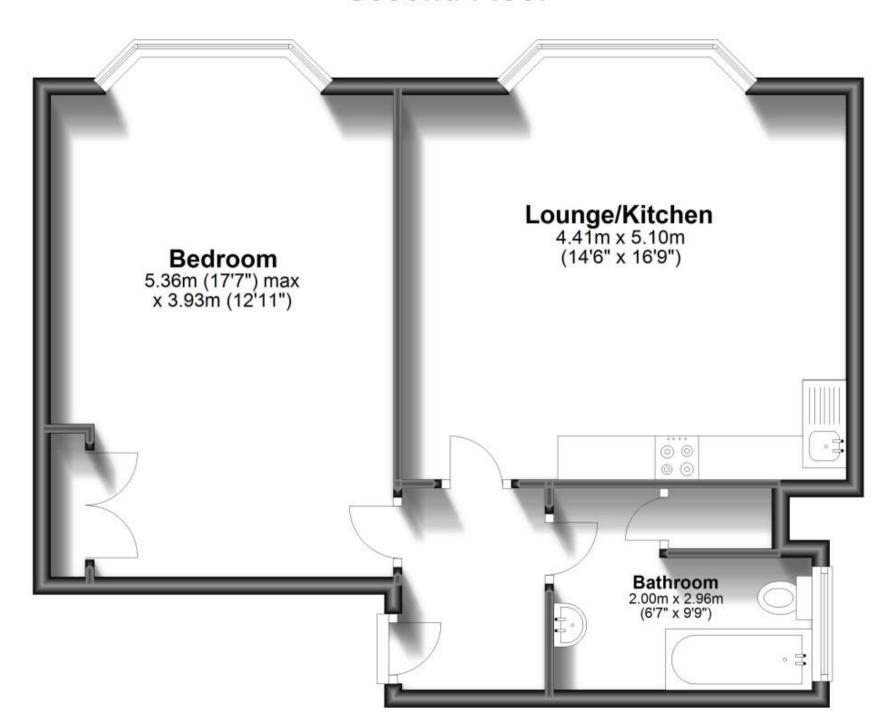

## Accommodation

Entrance hallway

**Bathroom** 5'9 x 7'10

Lounge/Kitchen 15'6 x 15'5

Bedroom 17'8 x 11'9

## **Second Floor**