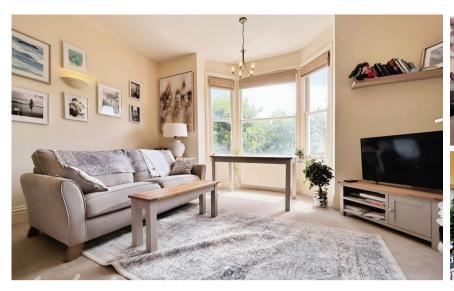

## Accommodation

Entrance hallway

**Bathroom** 5'9 x 7'10

Lounge/Kitchen 15'6 x 15'5

Bedroom 17'8 x 11'9