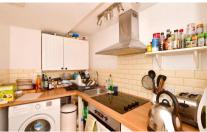

## Accommodation

Entrance hallway

**Bathroom** 2.36 x 1.86

**Kitchen** 3.28 x 1.55

Bedroom 1 3.56 x 2.36

Lounge 4.63 x 3.41

Bedroom 2 3.25 x 2.80

Communal garden