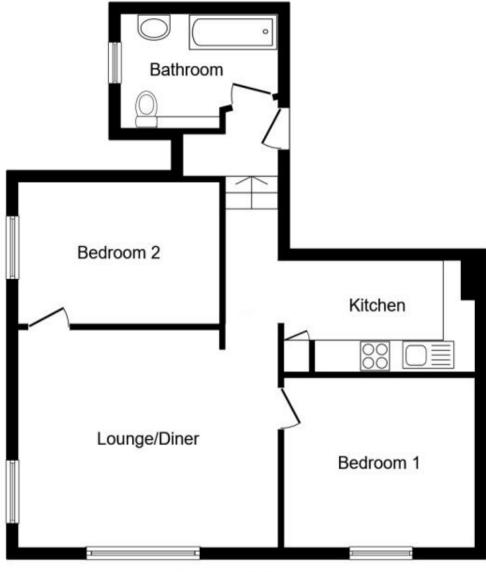

## Accommodation

Entrance hallway

**Bathroom** 2.36 x 1.86

**Kitchen** 3.28 x 1.55

Bedroom 1 3.56 x 2.36

Lounge 4.63 x 3.41

Bedroom 2 3.25 x 2.80

Communal garden

Off street parking

Floor Plan

Floor area 61.9 m<sup>2</sup> (666 sq.ft.)

TOTAL: 61.9 m<sup>2</sup> (666 sq.ft.)

This floor plan is for illustrative purposes only. It is not drawn to scale. Any measurements, floor areas (including any total floor area), openings and orientations are approximate. No details are guaranteed, they cannot be relied upon for any purpose and do not form any part of any agreement. No liability is taken for any error, omission or misstatement. A party must rely upon its own inspection(s). Powered by www.Propertybox.io