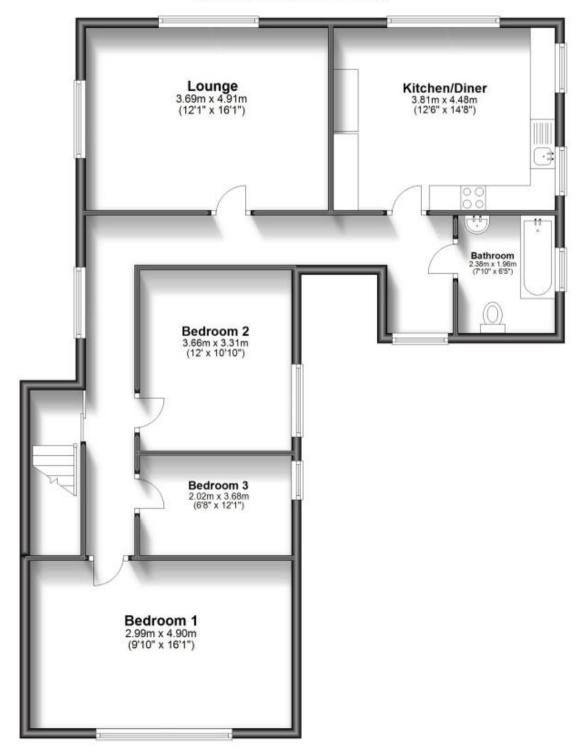

### Accommodation

Entrance hallway Bedroom 1 4.90 x 2.99 Bedroom 3 3.68 x 2.02 Bedroom 2 3.66 x 3.31 Lounge 4.91 x 3.69 Kitchen/Diner 4.48 x 3.81 Bathroom 2.38 x 1.96 Communal garden

#### First Floor Approx. 96.2 sq. metres (1035.4 sq. feet)

Ground Floor Approx. 3.4 sq. metres (37.1 sq. feet)