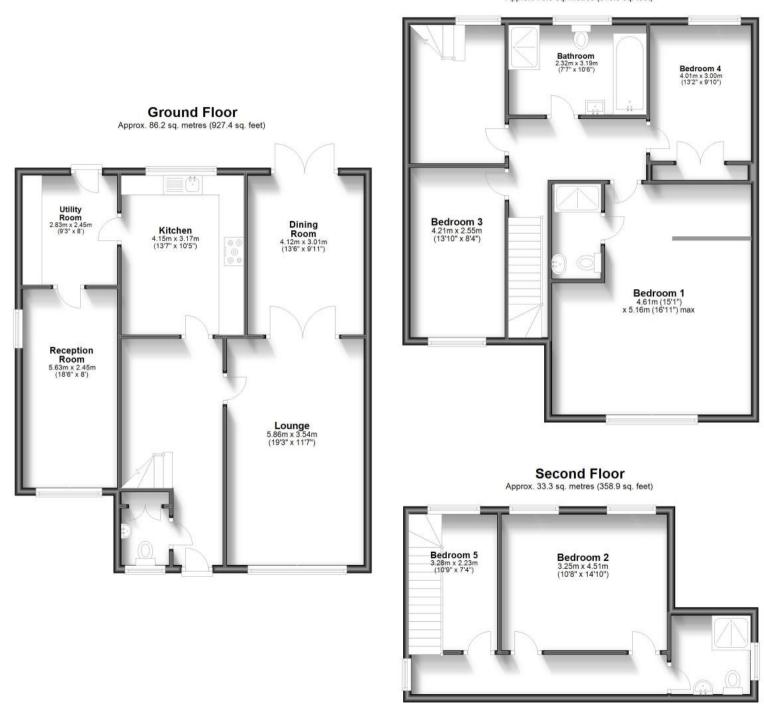

## Accommodation

Entrance hallway WC  $1.53 \times 1.01$ Lounge  $5.86 \times 3.54$ Dining Room  $4.12 \times 3.01$ Kitchen  $4.15 \times 3.17$ Utility Room  $2.83 \times 2.45$ Reception room  $5.63 \times 2.23$ Bedroom 3  $4.21 \times 2.55$ Bathroom  $3.19 \times 2.32$ Bedroom 4  $4.01 \times 3.00$  Bedroom 1 4.61 x 3.53 En-suite Shower Room 3.02 x 1.50 Bedroom 5/Study 3.28 x 2.23 Bedroom 2 4.51 x 3.25 Shower Room 2.18 x 1.50 Garden Driveway

First Floor Approx. 75.6 sq. metres (813.6 sq. feet)