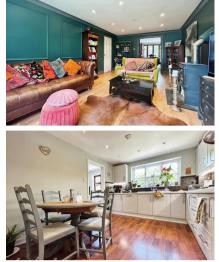

## Accommodation

Entrance hallway WC  $1.53 \times 1.01$ Lounge  $5.86 \times 3.54$ Dining Room  $4.12 \times 3.01$ Kitchen  $4.15 \times 3.17$ Utility Room  $2.83 \times 2.45$ Reception room  $5.63 \times 2.23$ Bedroom 3  $4.21 \times 2.55$ Bathroom  $3.19 \times 2.32$ Bedroom 4  $4.01 \times 3.00$  Bedroom 1 4.61 x 3.53 En-suite Shower Room 3.02 x 1.50 Bedroom 5/Study 3.28 x 2.23 Bedroom 2 4.51 x 3.25 Shower Room 2.18 x 1.50 Garden Driveway