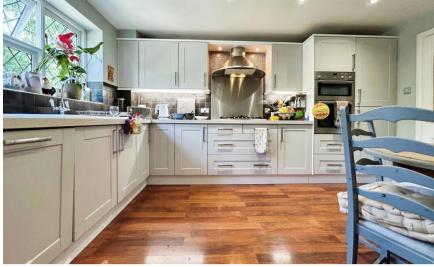

## Accommodation

Entrance hallway WC  $1.53 \times 1.01$ Lounge  $5.86 \times 3.54$ Dining Room  $4.12 \times 3.01$ Kitchen  $4.15 \times 3.17$ Utility Room  $2.83 \times 2.45$ Reception room  $5.63 \times 2.23$ Bedroom 3  $4.21 \times 2.55$ Bathroom  $3.19 \times 2.32$ Bedroom 4  $4.01 \times 3.00$  Bedroom 1 4.61 x 3.53 En-suite Shower Room 3.02 x 1.50 Bedroom 5/Study 3.28 x 2.23 Bedroom 2 4.51 x 3.25 Shower Room 2.18 x 1.50 Garden Driveway