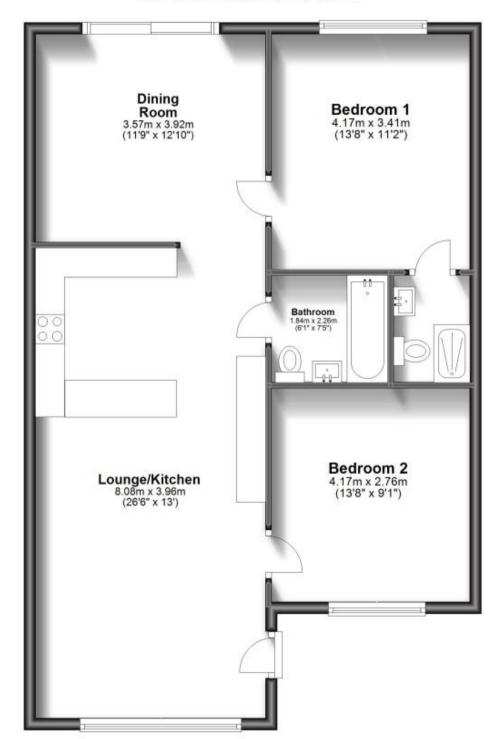

## Accommodation

Lounge/Kitchen 8.08 x 3.96 Bedroom 2 4.17 x 2.76 Bathroom 2.26 x 1.78 Bedroom 1 4.17 x 3.41 Wet room 1.78 x 1.76 Dining room 3.92 x 3.57 Garden Driveway

Deposit required is £1,846.15 Tonbridge and Malling District - Council Tax Band Tax Band E

**Ground Floor** 

Approx. 80.5 sq. metres (866.1 sq. feet)