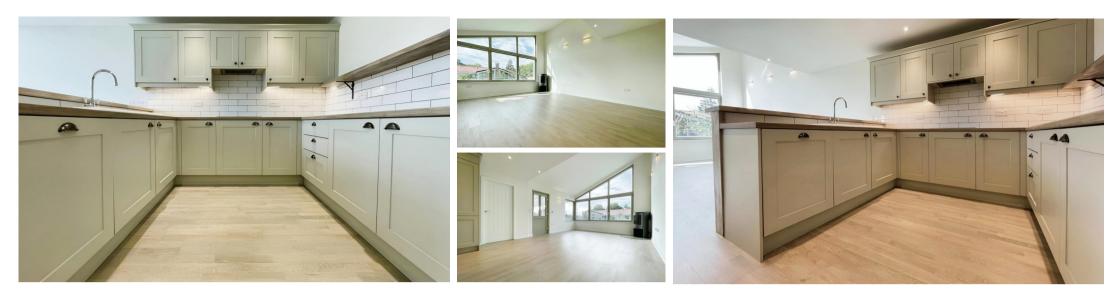

## **Main Features**

- Log burner
- Triple glazing
- Underfloor heating
- Parking
- Garden
- Modern

## Accommodation

Lounge/Kitchen 8.08 x 3.96 Bedroom 2 4.17 x 2.76 Bathroom 2.26 x 1.78 Bedroom 1 4.17 x 3.41 Wet room 1.78 x 1.76 Dining room 3.92 x 3.57 Garden Driveway

Deposit required is £1,846.15 Tonbridge and Malling District - Council Tax Band Tax Band E