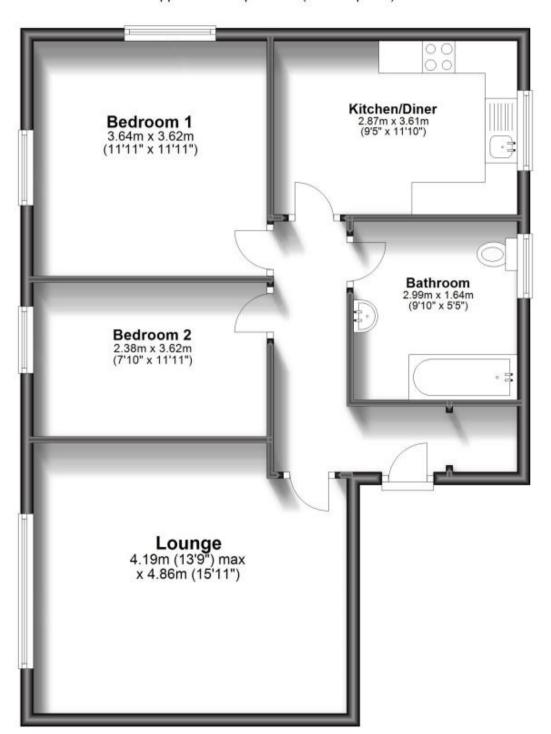

## Accommodation

Entrance hallway

Lounge 4.86 x 3.64

Bedroom 2 3.65 x 2.38

Bedroom 1 3.64 x 3.62

Kitchen/diner 3.61 x 2.87

**Bathroom** 2.99 x 1.64

Garden

## **Ground Floor**

Approx. 66.9 sq. metres (720.3 sq. feet)