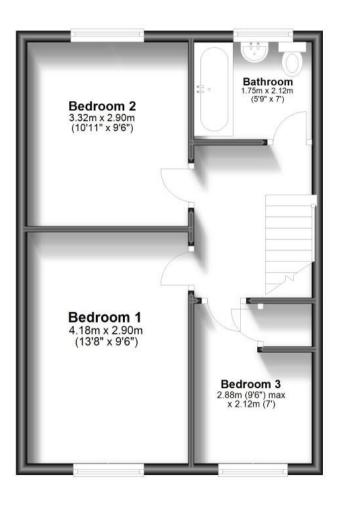

## Accommodation

**Porch** 1.592 x 1.182

**Lounge** 7.533 x 3.126

**Kitchen** 5.159 x 2.295

**Bedroom 1** 4.175 x 3.110

**Bedroom 2** 3.316 x 2.908

Bedroom 3 2.016 x 2.361

**Bathroom** 1.741 x 2.117

## Call Tonbridge 01732 770833 ■ wardsofkent.co.uk

**House**Approx. 85.4 sq. metres (919.3 sq. feet)

Total area: approx. 85.4 sq. metres (919.3 sq. feet)