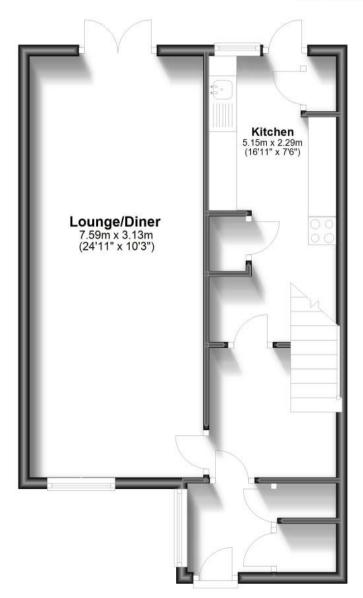

## Accommodation

**Porch** 1.592 x 1.182

**Lounge** 7.533 x 3.126

**Kitchen** 5.159 x 2.295

**Bedroom 1** 4.175 x 3.110

**Bedroom 2** 3.316 x 2.908

Bedroom 3 2.016 x 2.361

**Bathroom** 1.741 x 2.117

## Call Tonbridge 01732 770833 ■ wardsofkent.co.uk

**House**Approx. 85.4 sq. metres (919.3 sq. feet)

Total area: approx. 85.4 sq. metres (919.3 sq. feet)